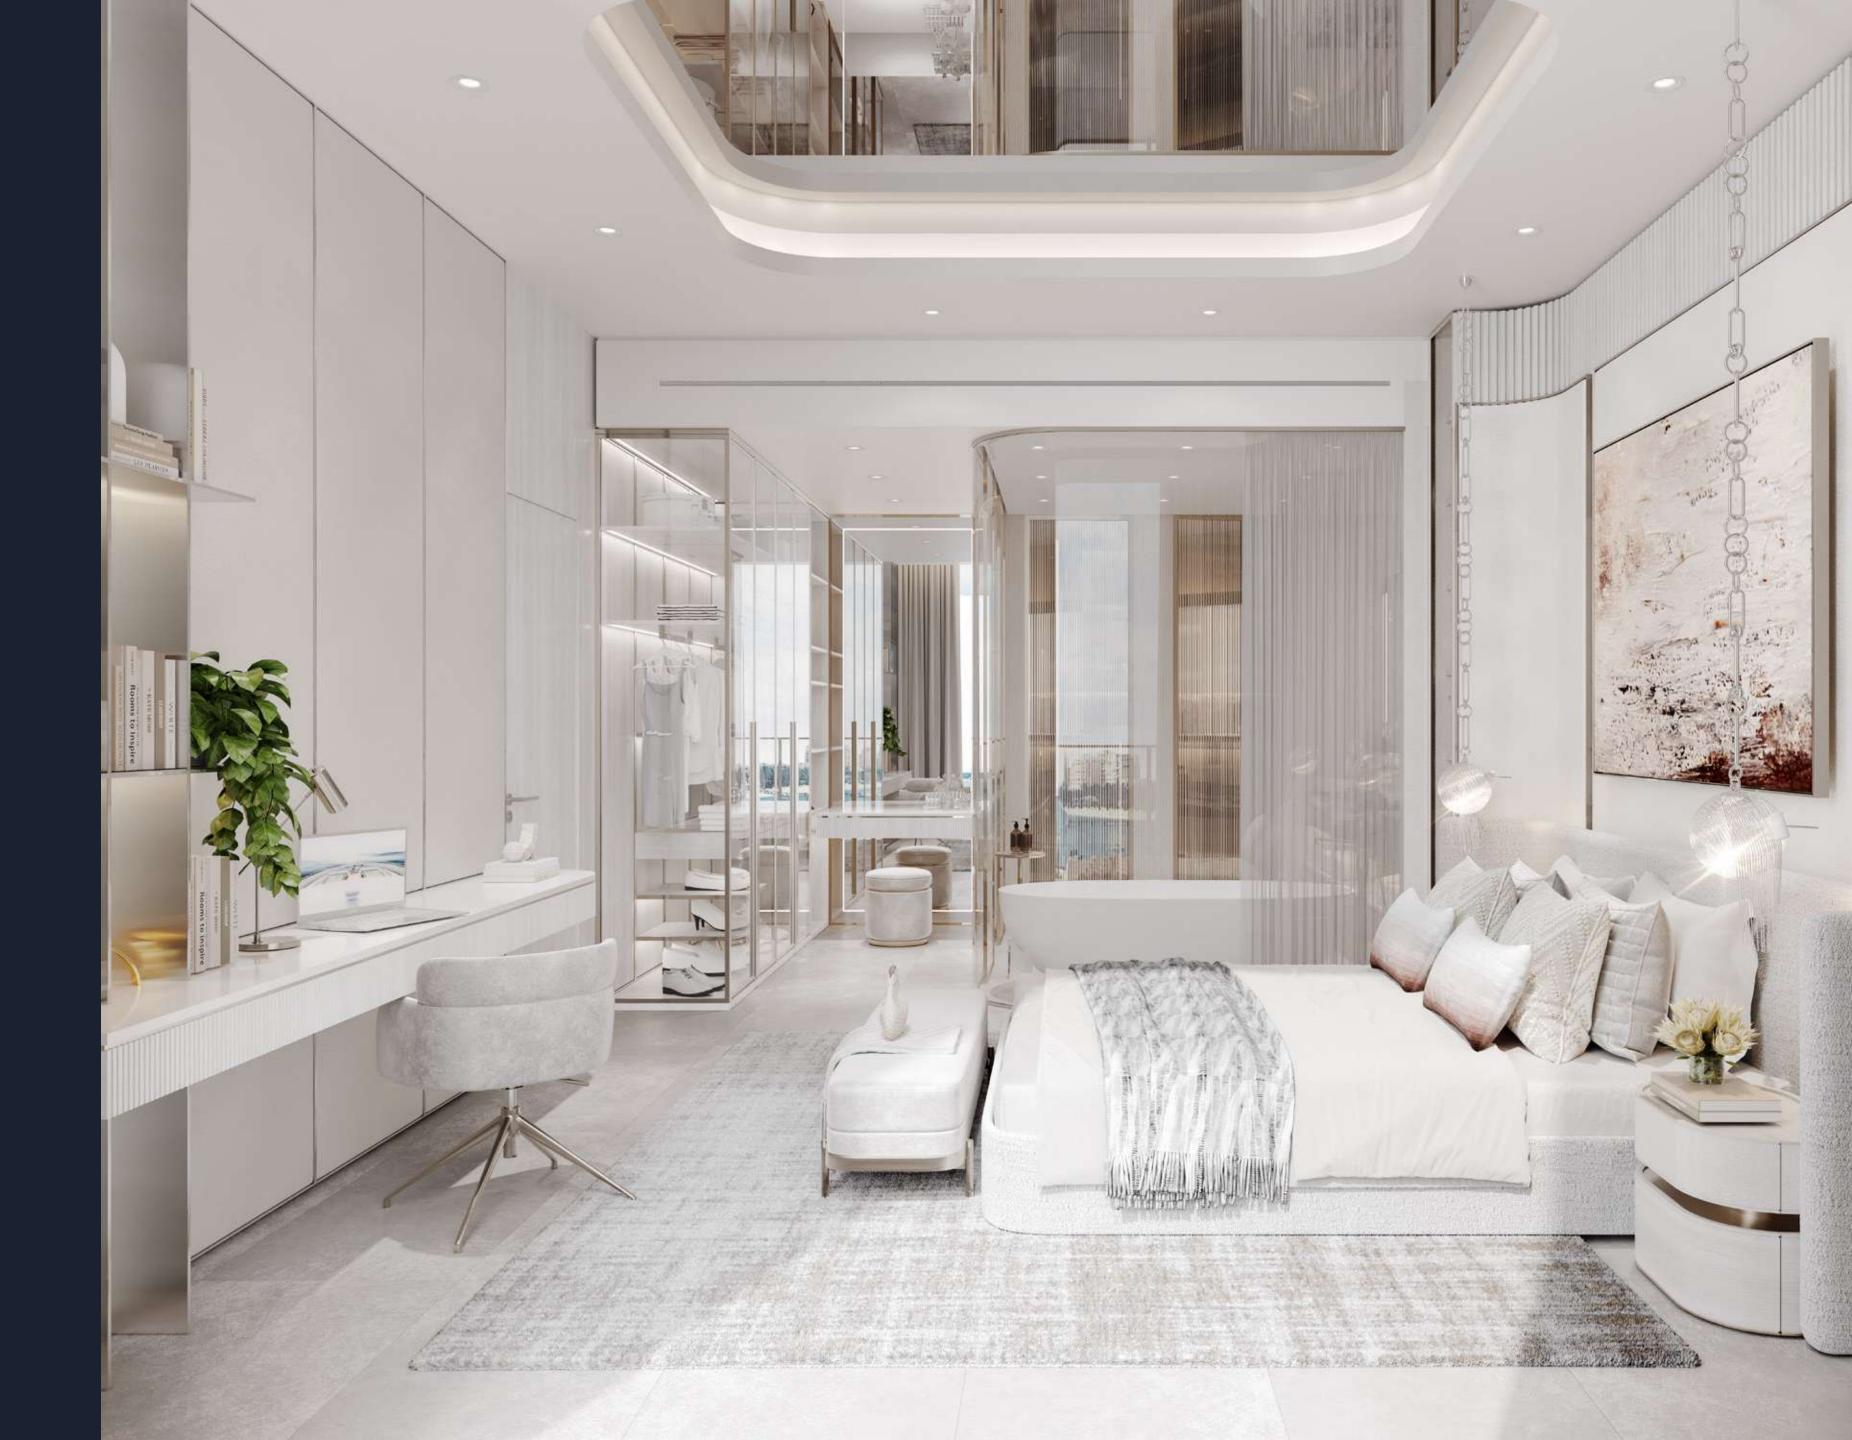

Inside the collection of apartments, duplex suites, penthouses and terrace houses at Côtier House, each impeccable detail combines the intuitive and the beautiful. Carefully selected material palettes create seamless functionality, usability, and practicality within the open layout of each home.

Curtained floor-to-ceiling windows give residents a subtle control over natural light as it reflects and diffuses across the interior materials — highlighting a masterfully tailored furniture selection as each room is bathed in sunlight.

Experience the perfect blend of elegance and modernity in our spacious apartments. Designed to inspire, these residences offer seamless layouts, premium finishes, and thoughtful details that redefine luxury living. Privacy and comfort come standard, making every moment truly extraordinary.

Smooth curves within intimate settings create a softness among the clean angular shapes that define our contemporary materials pallet. Here, residents live in privacy and comfort down to every extraordinary detail.