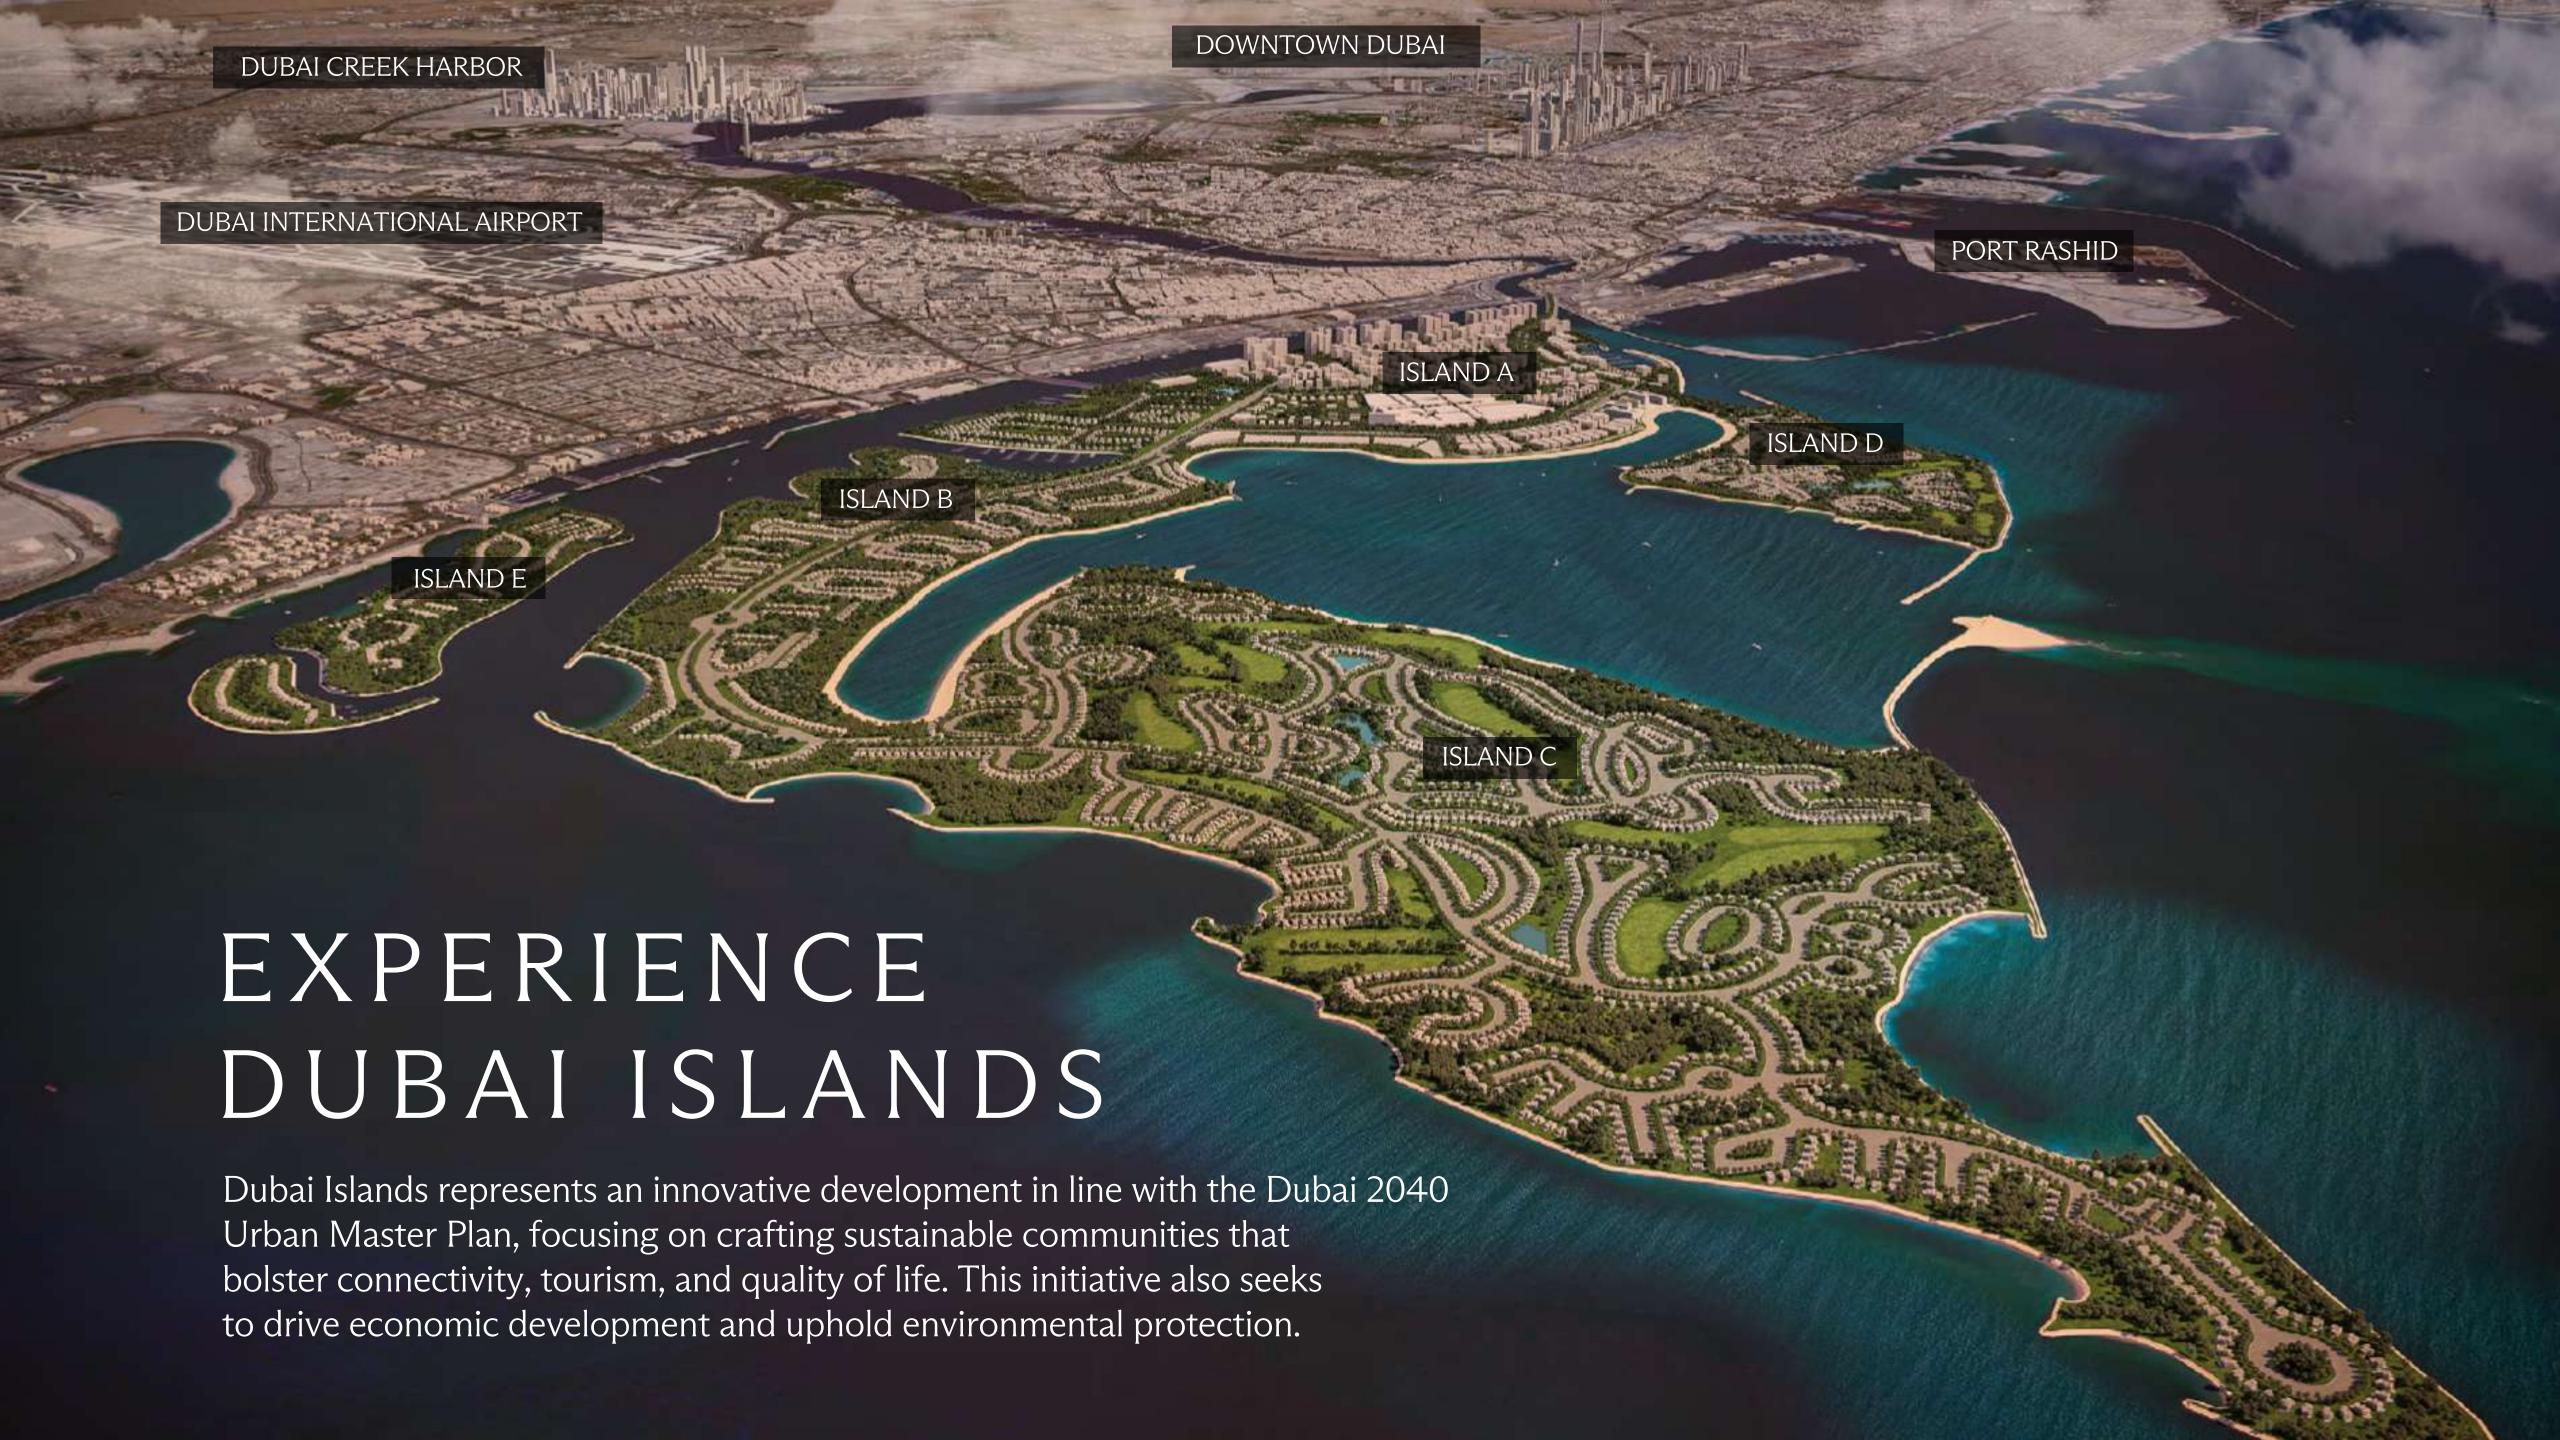

## DUBAI ISLANDS

The city's most Eclectic shoreline

To live on Dubai Islands is to be at the heart of a new marina-front icon.

# HOTELS & RESORTS

Total of 86 resorts and hotels in Island A, B, C, and D

## BEACH ACCESS

21 - kilometre beach length with Blue Flag Global Accreditation

#### MARINAS

Total of 9 marinas including 6 marinas in Island A

#### MALLS

Located in Island A, the mall is designed for retail and entertainment

## GOLF COURSES

18 - hole golf course in Island C &9 - hole golf course in Island D

NEIGHBOURHOOD

MARINA-SIDE BLISS

EXPERIENCE
A RESORT-LIKE
ATMOSPHERE,
DEDICATED
TO YOUR
LEISURE AND
WELL-BEING.

REVITALISE,