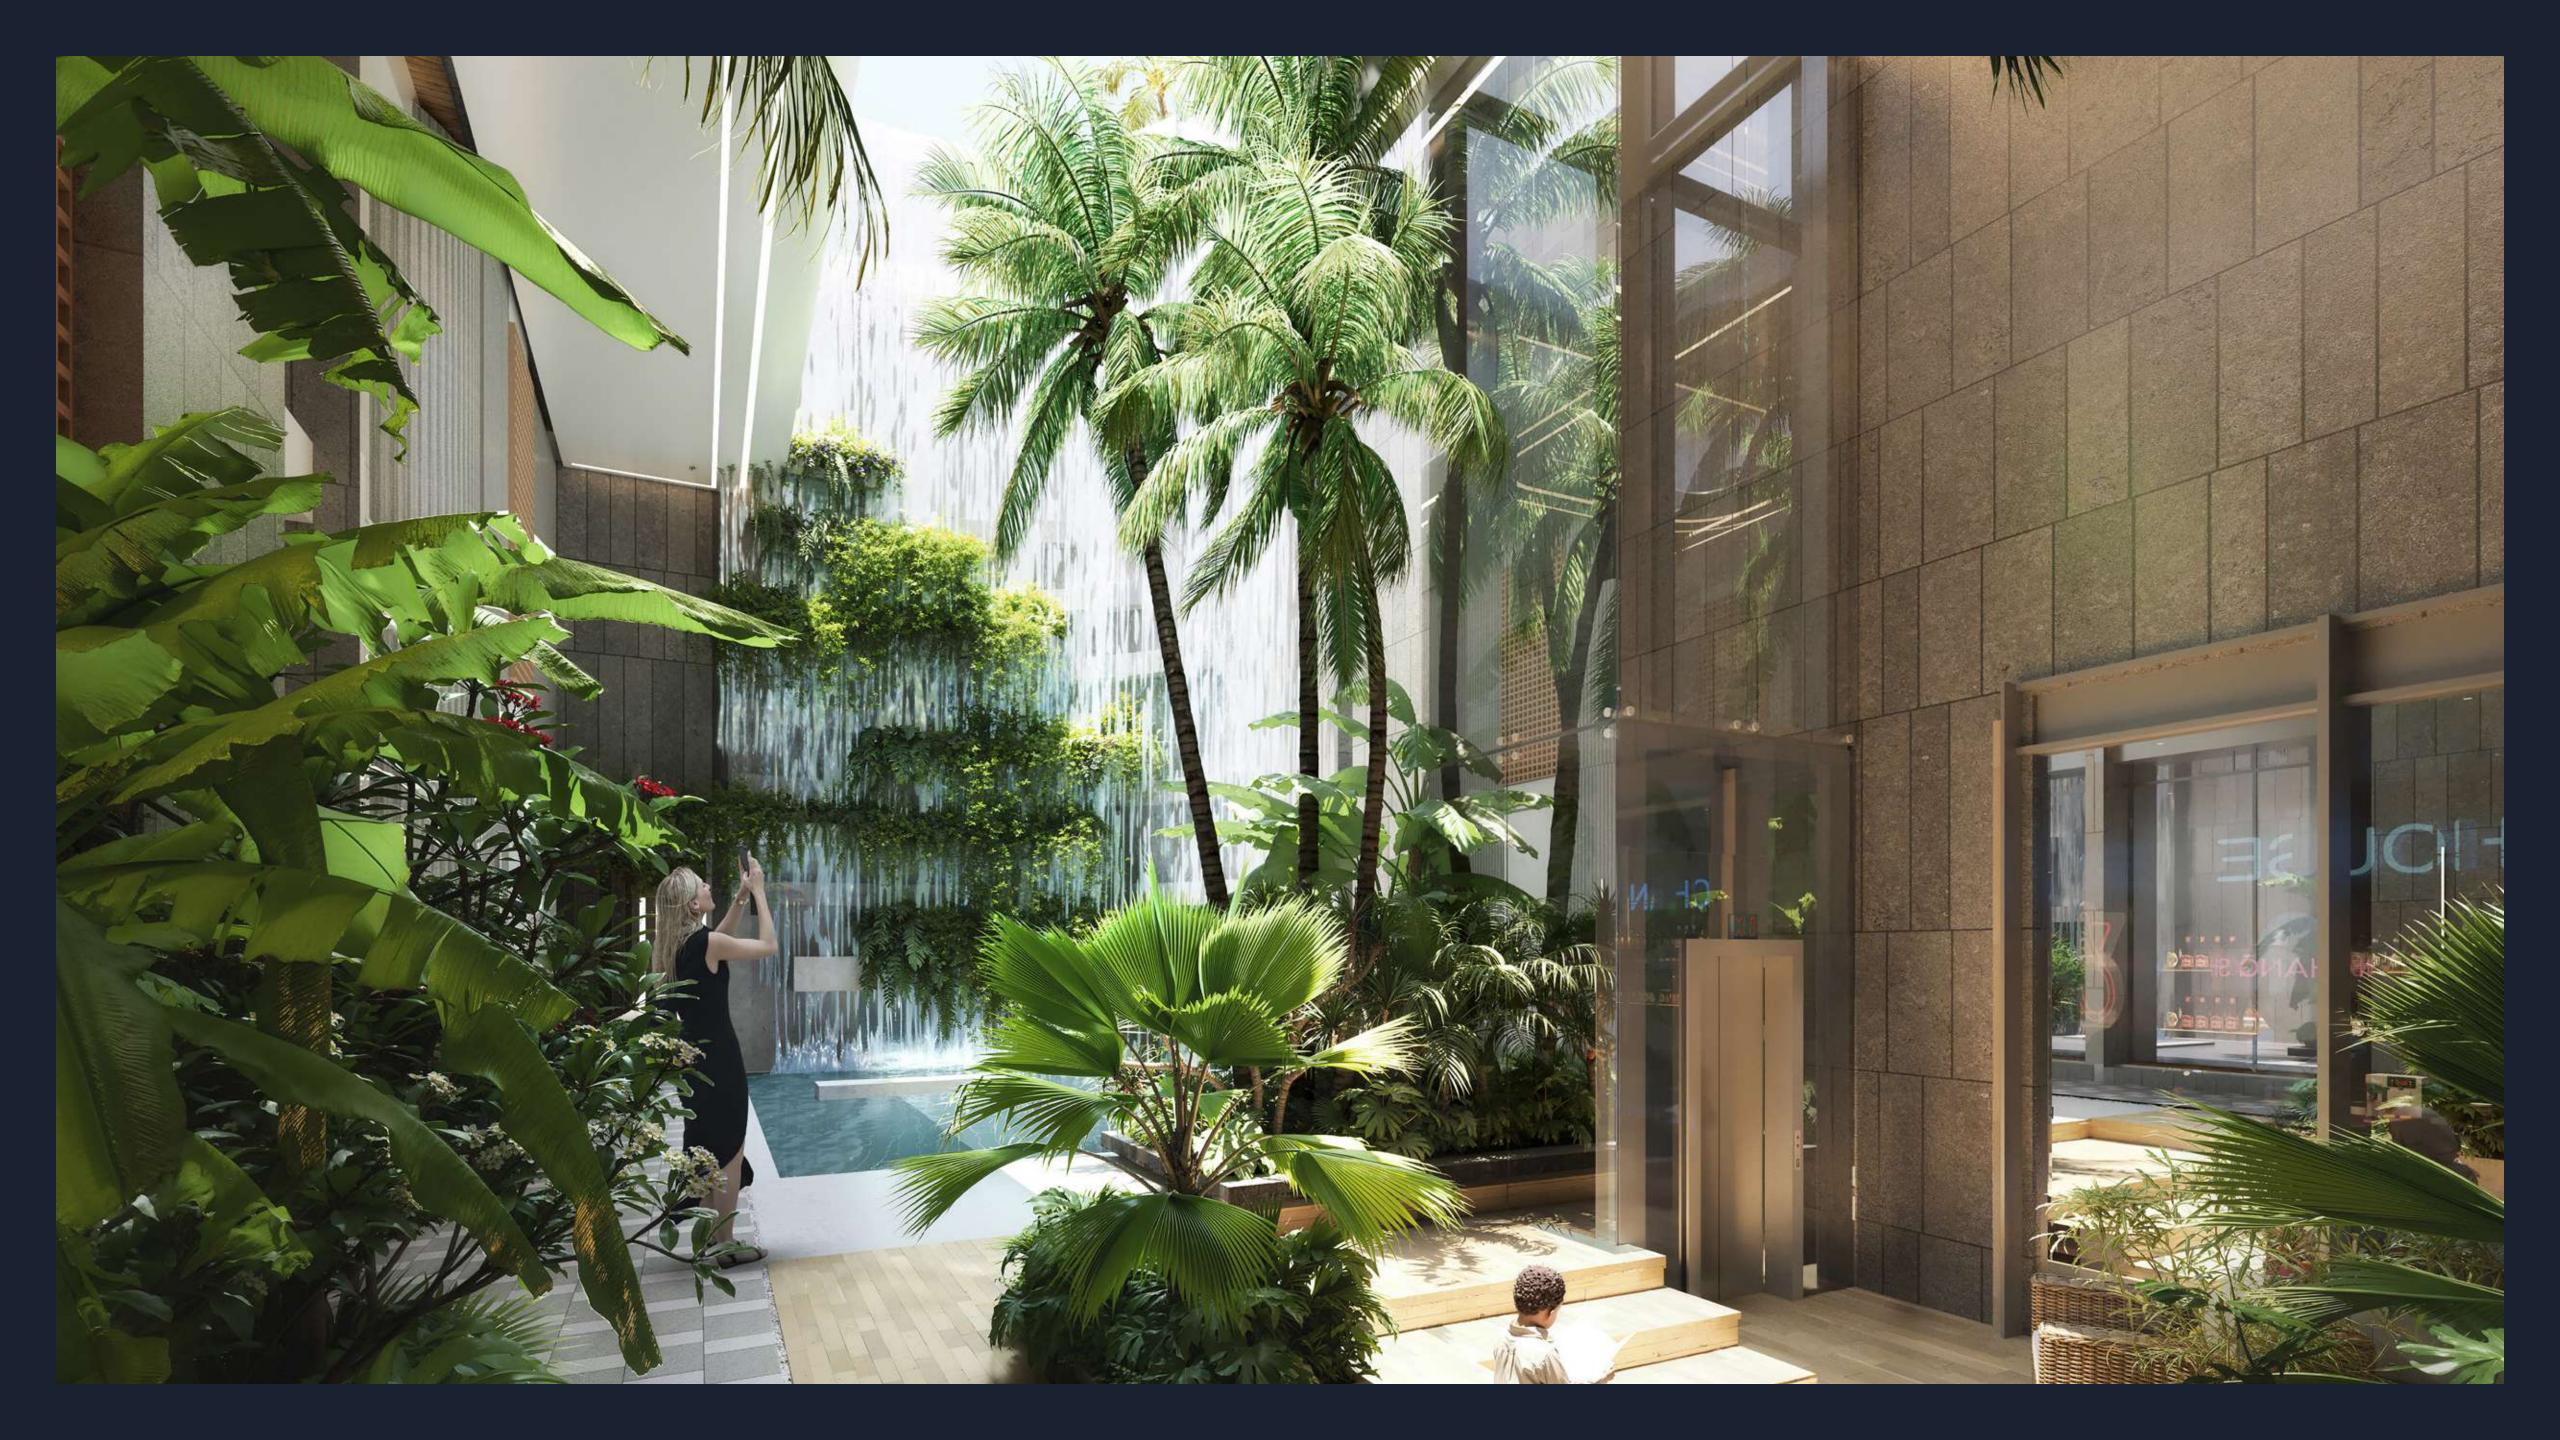

#### ENTRANCE LOBBY

A hotel style arrival welcomes guests to Côtier House, introducing them to enchanting interiors and soft furnishings—a curated formulation of texture colour and natural light.

>

Experience the perfect blend of elegance and functionality within the thoughtfully designed spaces at Côtier House. The lobby embodies seamless beauty and practicality, where every detail enhances comfort and timeless style.

#### CLUB HOUSE

Situated at the heart of Côtier House, The Clubhouse is a unique communal space where residents can socialise and reconnect. It is ideal for hosting friends and family, and networking with like-minded residents.