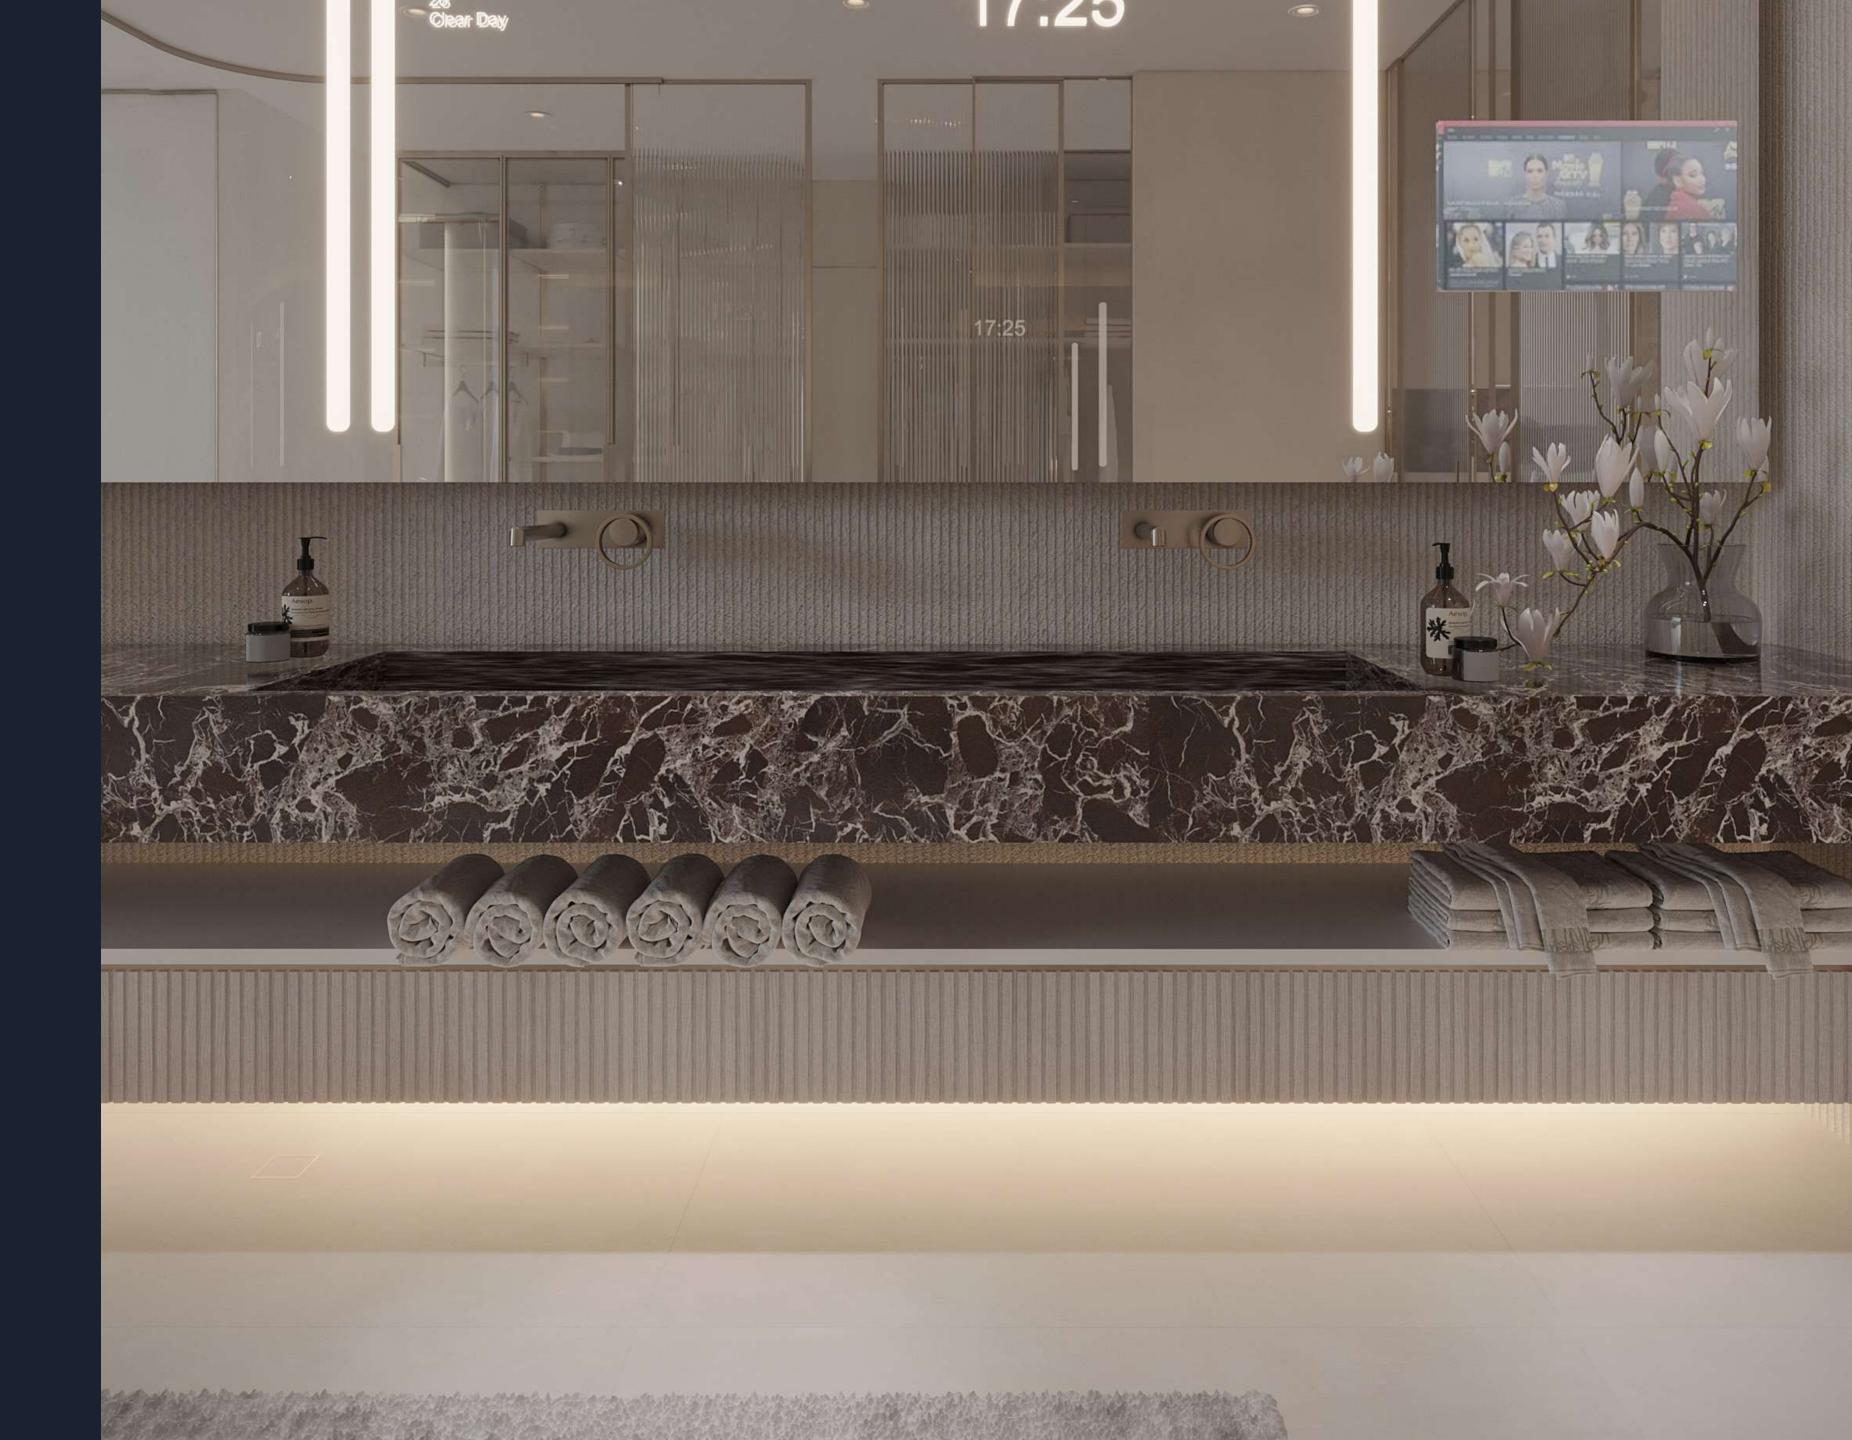

Inside the collection of apartments, duplex suites, penthouses and terrace houses at Côtier House, each impeccable detail combines the intuitive and the beautiful. Carefully selected material palettes create seamless functionality, usability, and practicality within the open layout of each home.

Curtained floor-to-ceiling windows give residents a subtle control over natural light as it reflects and diffuses across the interior materials — highlighting a masterfully tailored furniture selection as each room is bathed in sunlight.