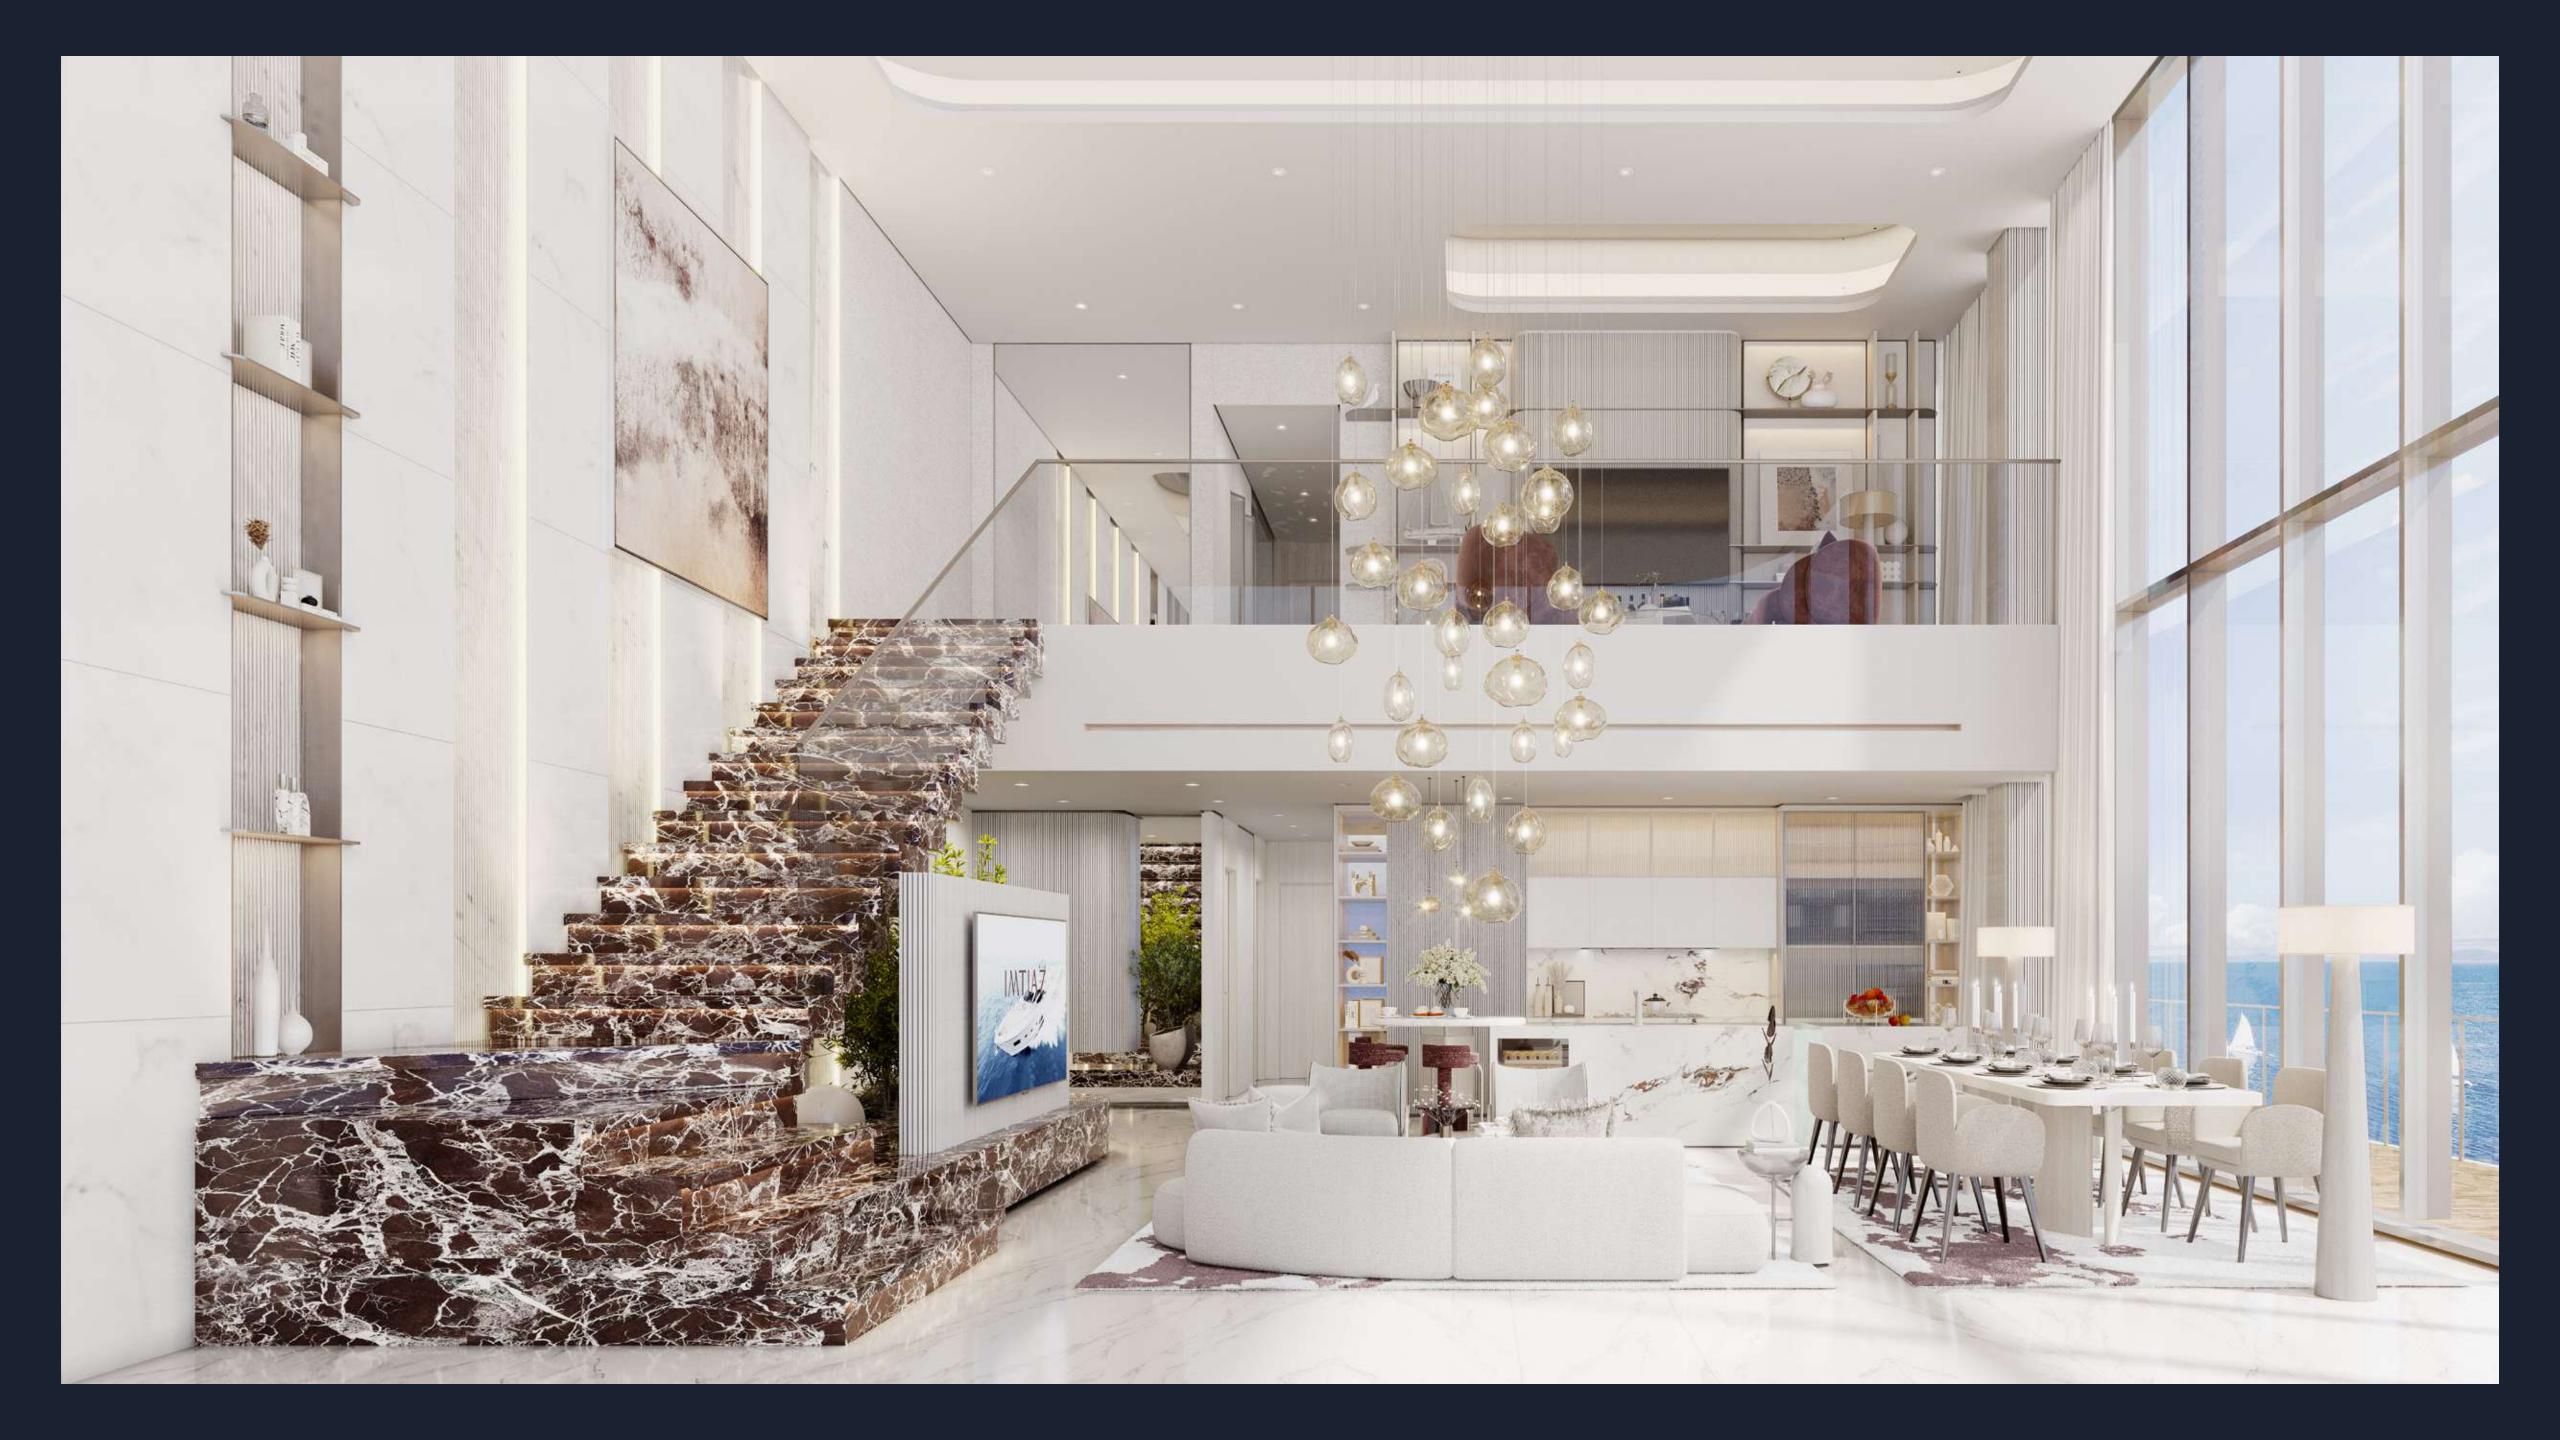

Inside the collection of apartments, duplex suites, penthouses and terrace houses at Côtier House, each impeccable detail combines the intuitive and the beautiful. Carefully selected material palettes create seamless functionality, usability, and practicality within the open layout of each home.

Curtained floor-to-ceiling windows give residents a subtle control over natural light as it reflects and diffuses across the interior materials — highlighting a masterfully tailored furniture selection as each room is bathed in sunlight.

Experience the perfect blend of elegance and modernity in our spacious apartments. Designed to inspire, these residences offer seamless layouts, premium finishes, and thoughtful details that redefine luxury living. Privacy and comfort come standard, making every moment truly extraordinary.

Smooth curves within intimate settings create a softness among the clean angular shapes that define our contemporary materials pallet. Here, residents live in privacy and comfort down to every extraordinary detail.