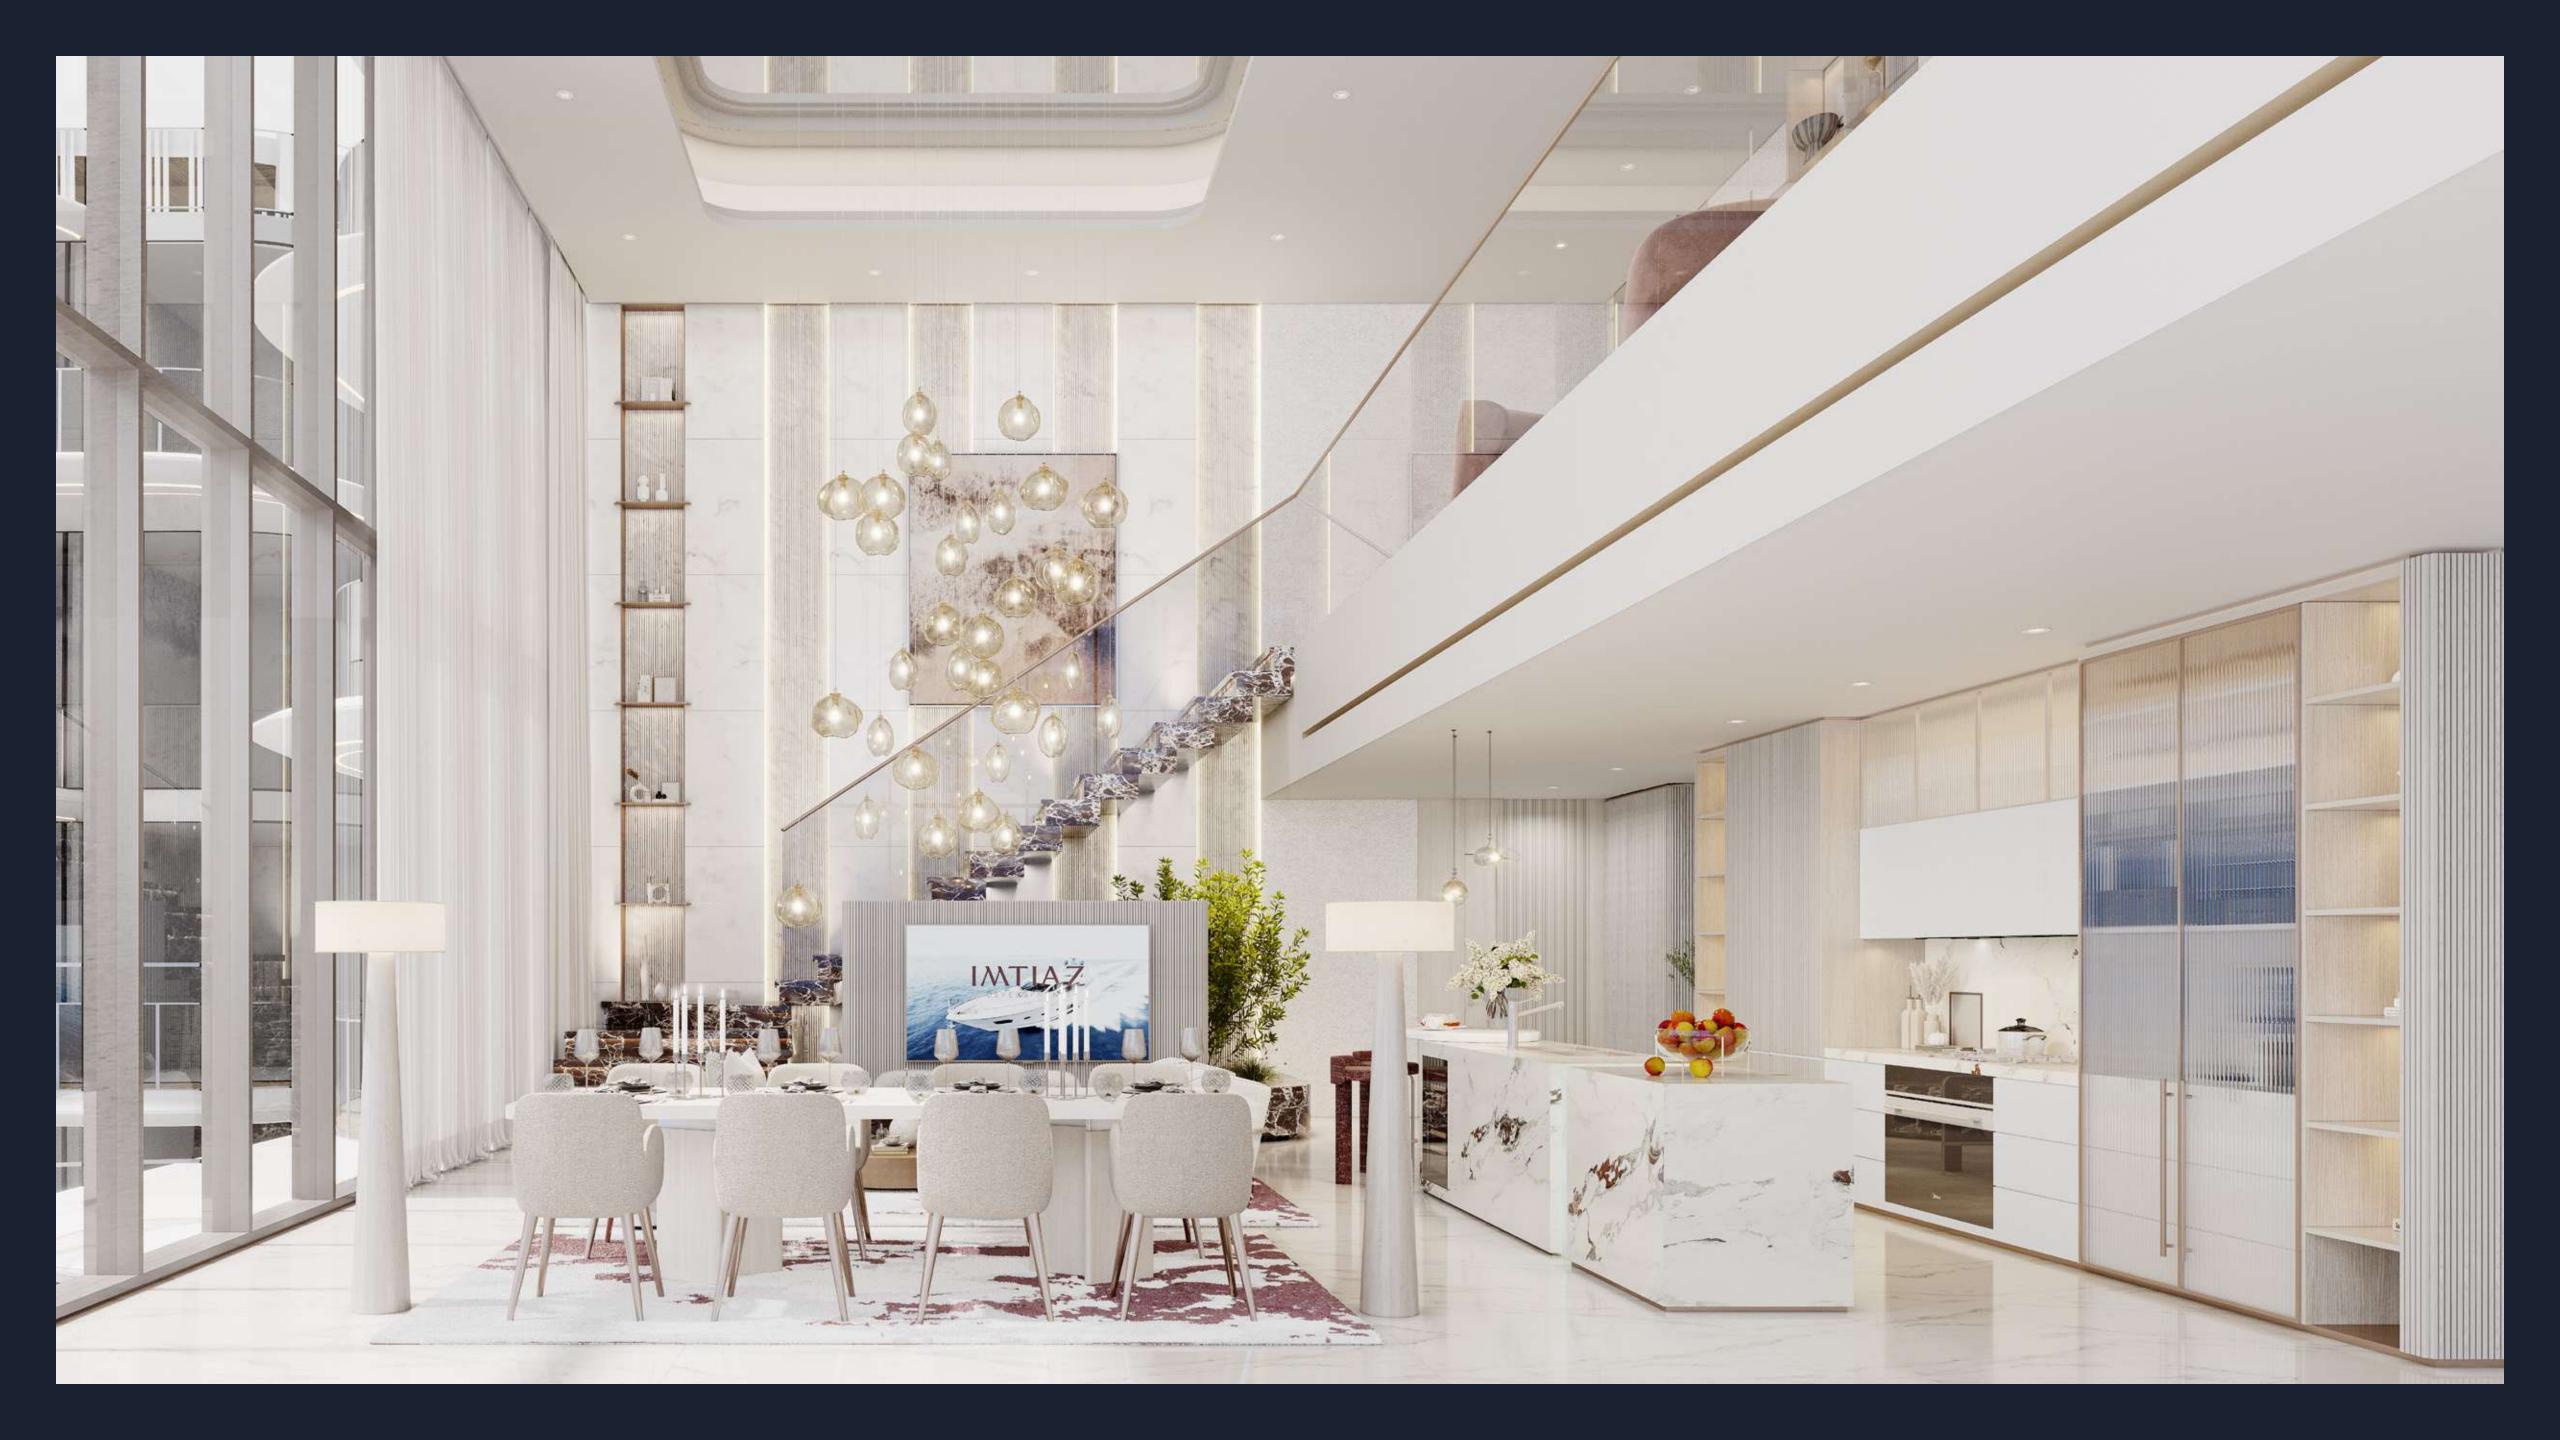

Inside the collection of apartments, duplex suites, penthouses and terrace houses at Côtier House, each impeccable detail combines the intuitive and the beautiful. Carefully selected material palettes create seamless functionality, usability, and practicality within the open layout of each home.

Curtained floor-to-ceiling windows give residents a subtle control over natural light as it reflects and diffuses across the interior materials — highlighting a masterfully tailored furniture selection as each room is bathed in sunlight.

Experience the perfect blend of elegance and modernity in our spacious apartments. Designed to inspire, these residences offer seamless layouts, premium finishes, and thoughtful details that redefine luxury living. Privacy and comfort come standard, making every moment truly extraordinary.

Smooth curves within intimate settings create a softness among the clean angular shapes that define our contemporary materials pallet. Here, residents live in privacy and comfort down to every extraordinary detail.