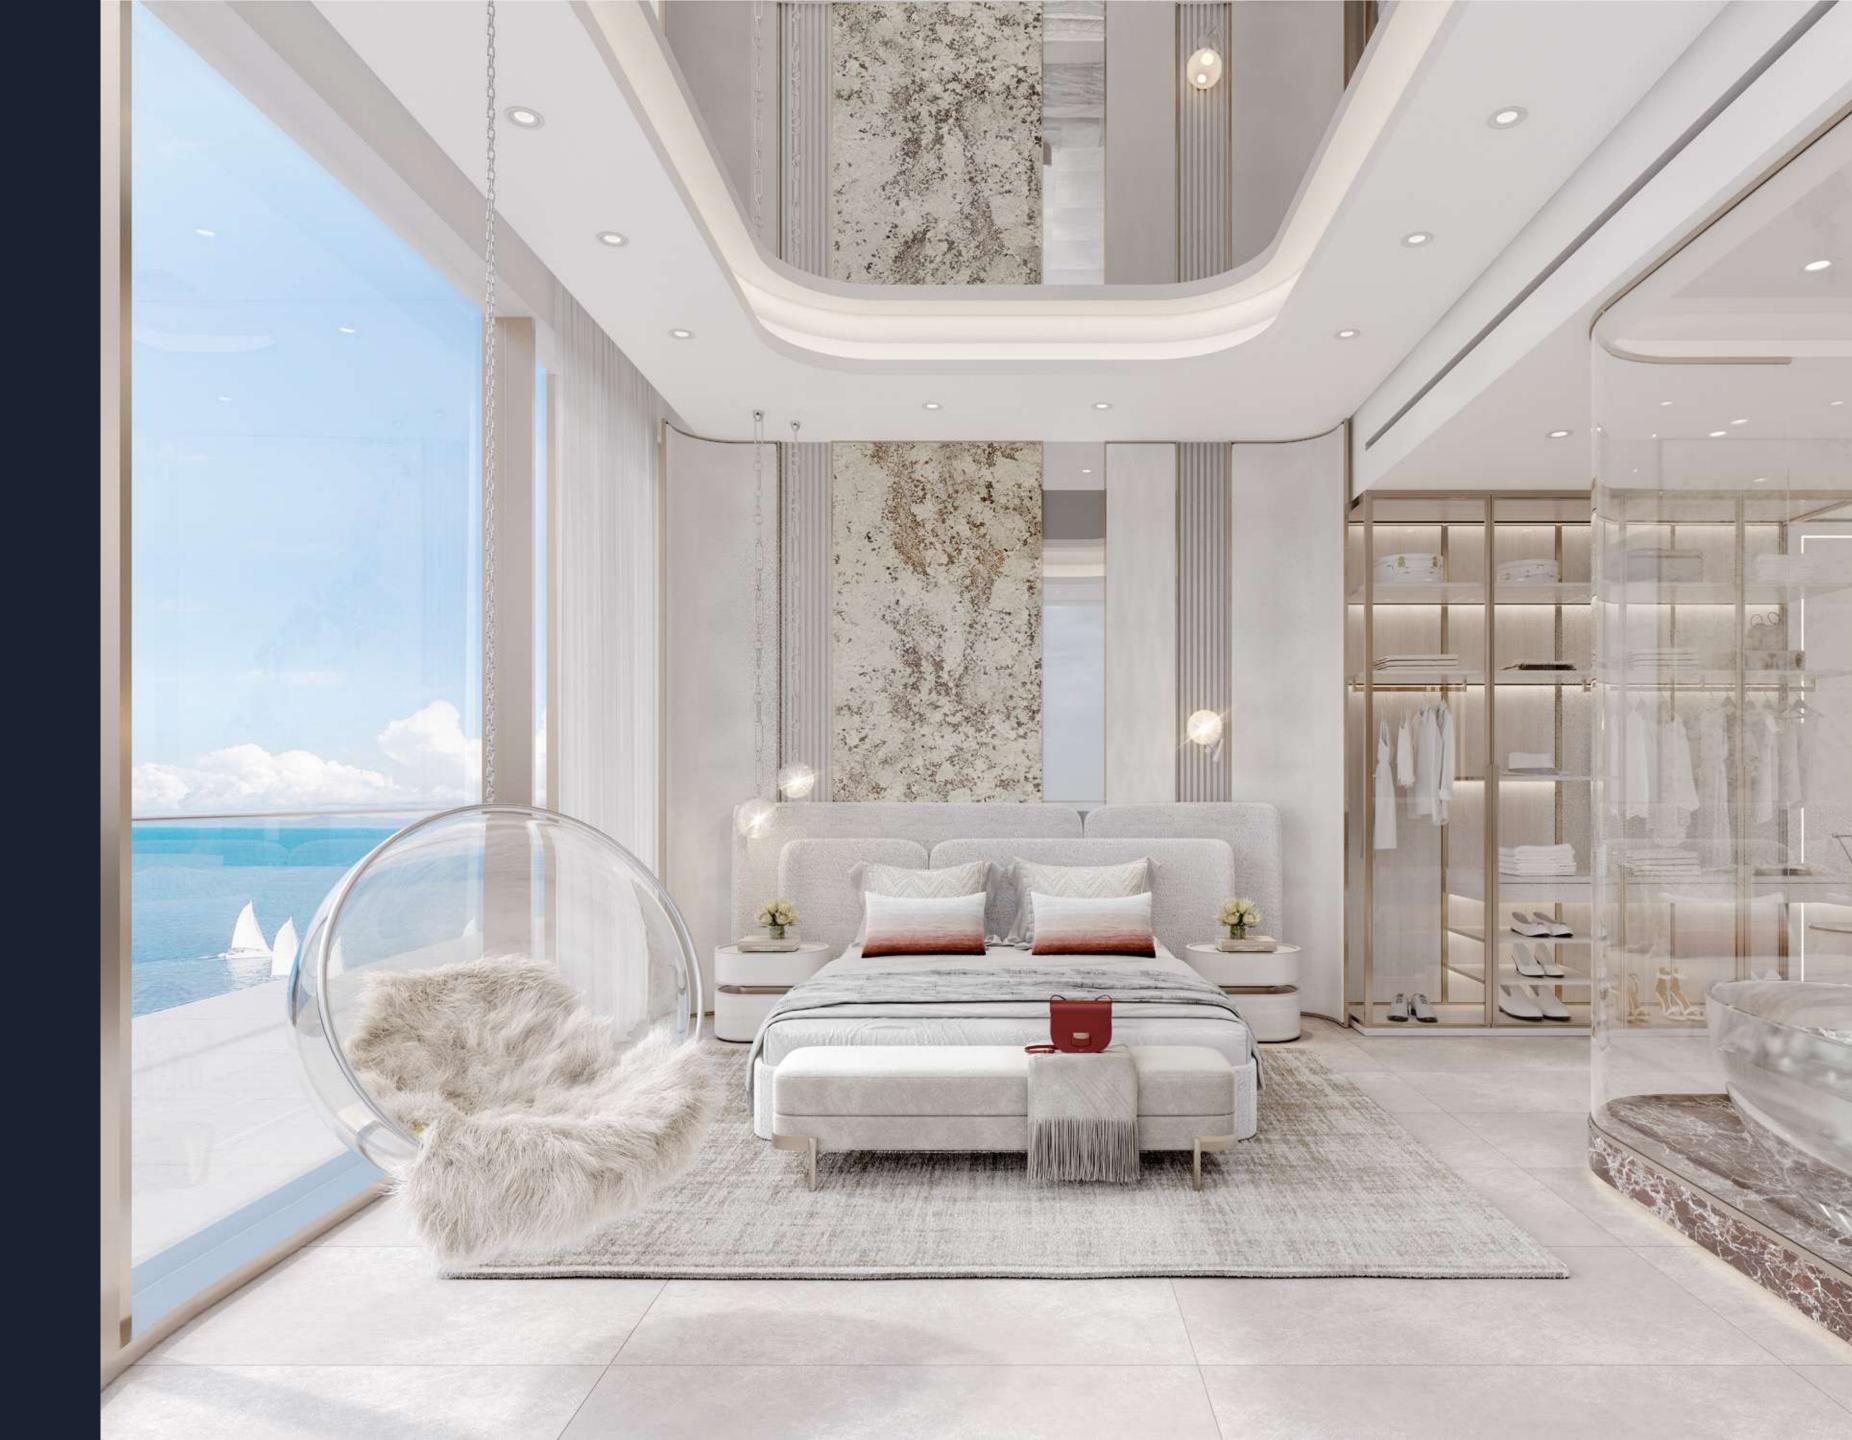

Inside the collection of apartments, duplex suites, penthouses and terrace houses at Côtier House, each impeccable detail combines the intuitive and the beautiful. Carefully selected material palettes create seamless functionality, usability, and practicality within the open layout of each home.

Curtained floor-to-ceiling windows give residents a subtle control over natural light as it reflects and diffuses across the interior materials — highlighting a masterfully tailored furniture selection as each room is bathed in sunlight.

Smooth curves within intimate settings create a softness among the clean angular shapes that define our contemporary materials pallet. Here, residents live in privacy and comfort down to every extraordinary detail.

Stretching wide with effortless grace, the balcony unveils an uninterrupted panorama of the sea—a sanctuary where elegance meets the infinite. Here, every moment is embraced by the soothing whispers of the waves and the boundless beauty of the horizon.