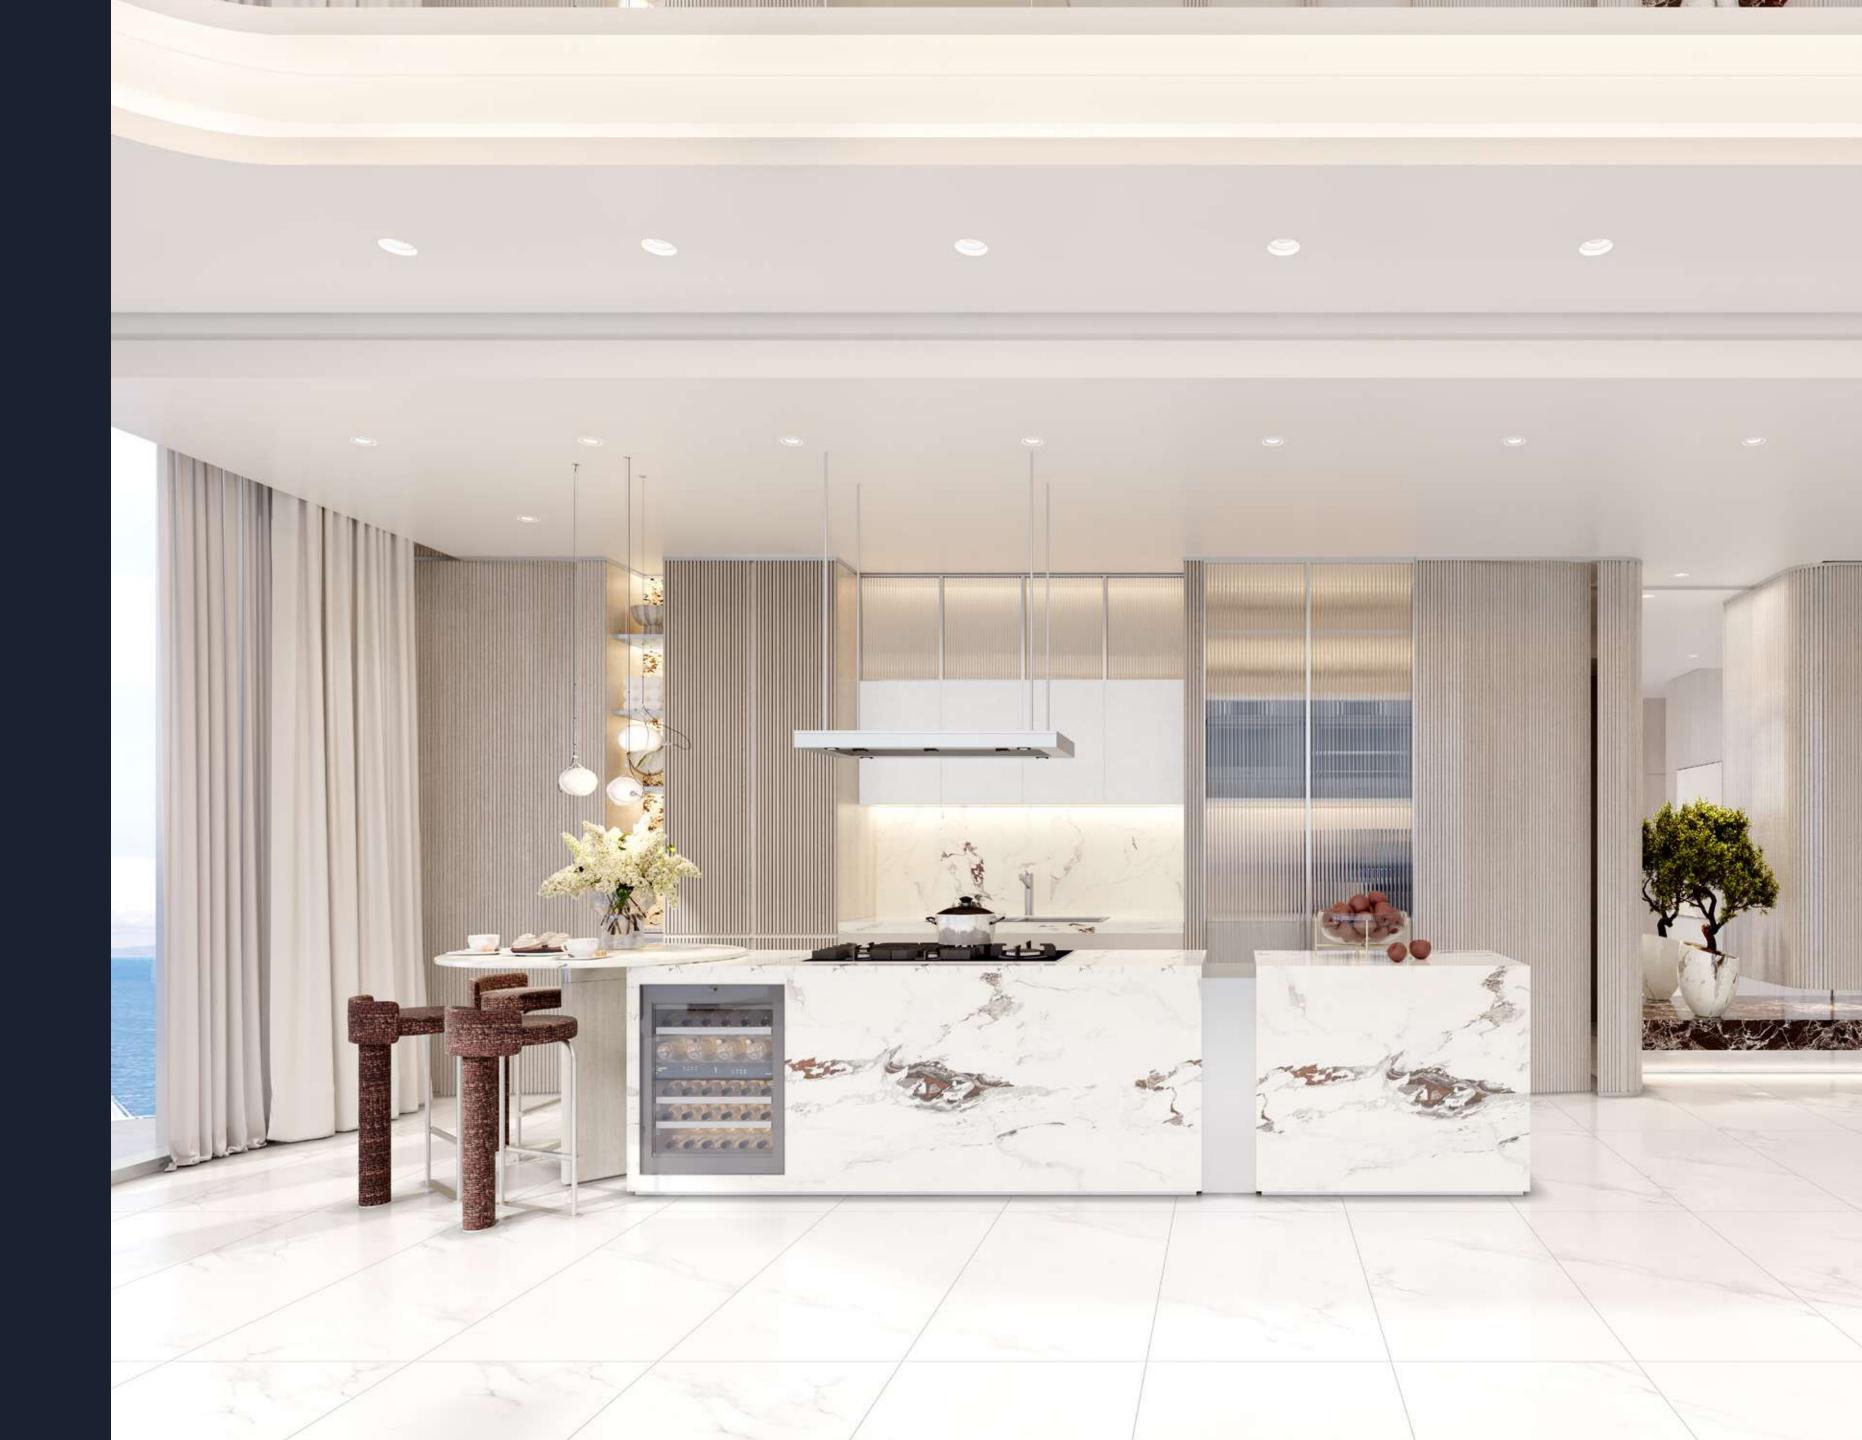

Inside the collection of apartments, duplex suites, penthouses and terrace houses at Côtier House, each impeccable detail combines the intuitive and the beautiful. Carefully selected material palettes create seamless functionality, usability, and practicality within the open layout of each home.

Curtained floor-to-ceiling windows give residents a subtle control over natural light as it reflects and diffuses across the interior materials — highlighting a masterfully tailored furniture selection as each room is bathed in sunlight.

Experience the perfect blend of elegance and modernity in our spacious apartments. Designed to inspire, these residences offer seamless layouts, premium finishes, and thoughtful details that redefine luxury living. Privacy and comfort come standard, making every moment truly extraordinary.

Smooth curves within intimate settings create a softness among the clean angular shapes that define our contemporary materials pallet. Here, residents live in privacy and comfort down to every extraordinary detail.