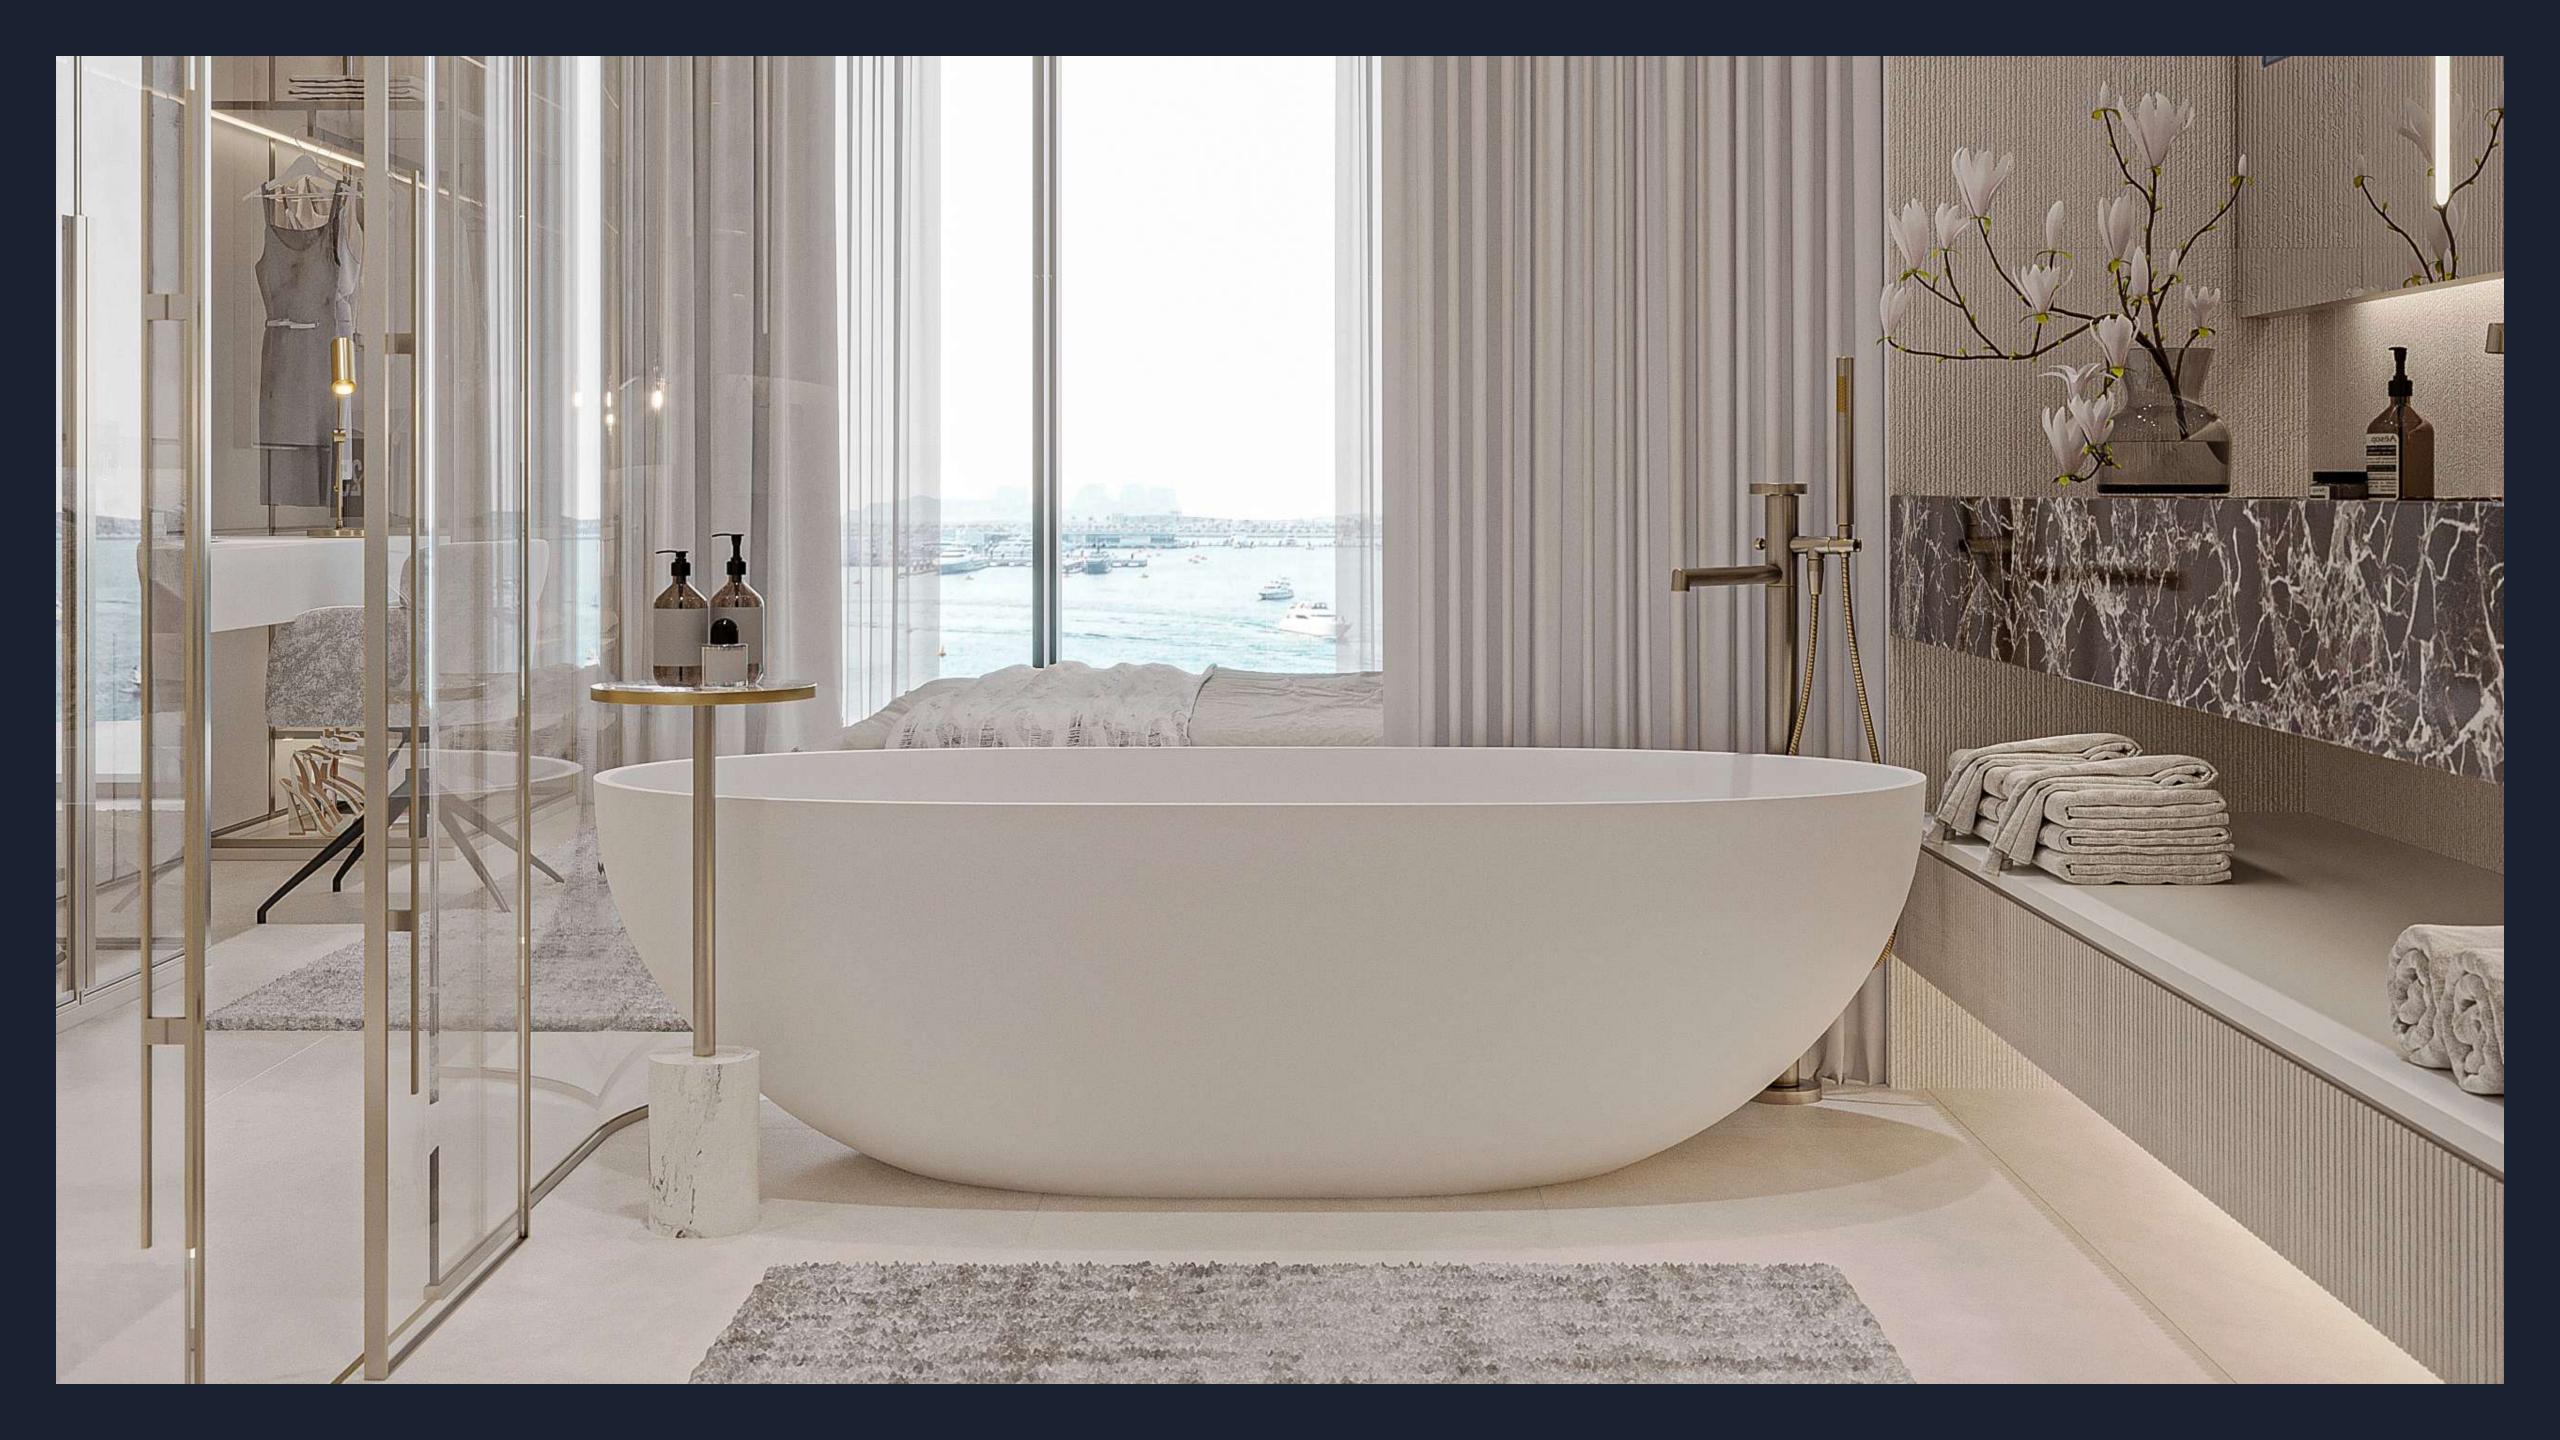

Curtained floor-to-ceiling windows give residents a subtle control over natural light as it reflects and diffuses across the interior materials — highlighting a masterfully tailored furniture selection as each room is bathed in sunlight.

Smooth curves within intimate settings create a softness among the clean angular shapes that define our contemporary materials pallet. Here, residents live in privacy and comfort down to every extraordinary detail.

Stretching wide with effortless grace, the balcony unveils an uninterrupted panorama of the sea—a sanctuary where elegance meets the infinite. Here, every moment is embraced by the soothing whispers of the waves and the boundless beauty of the horizon.