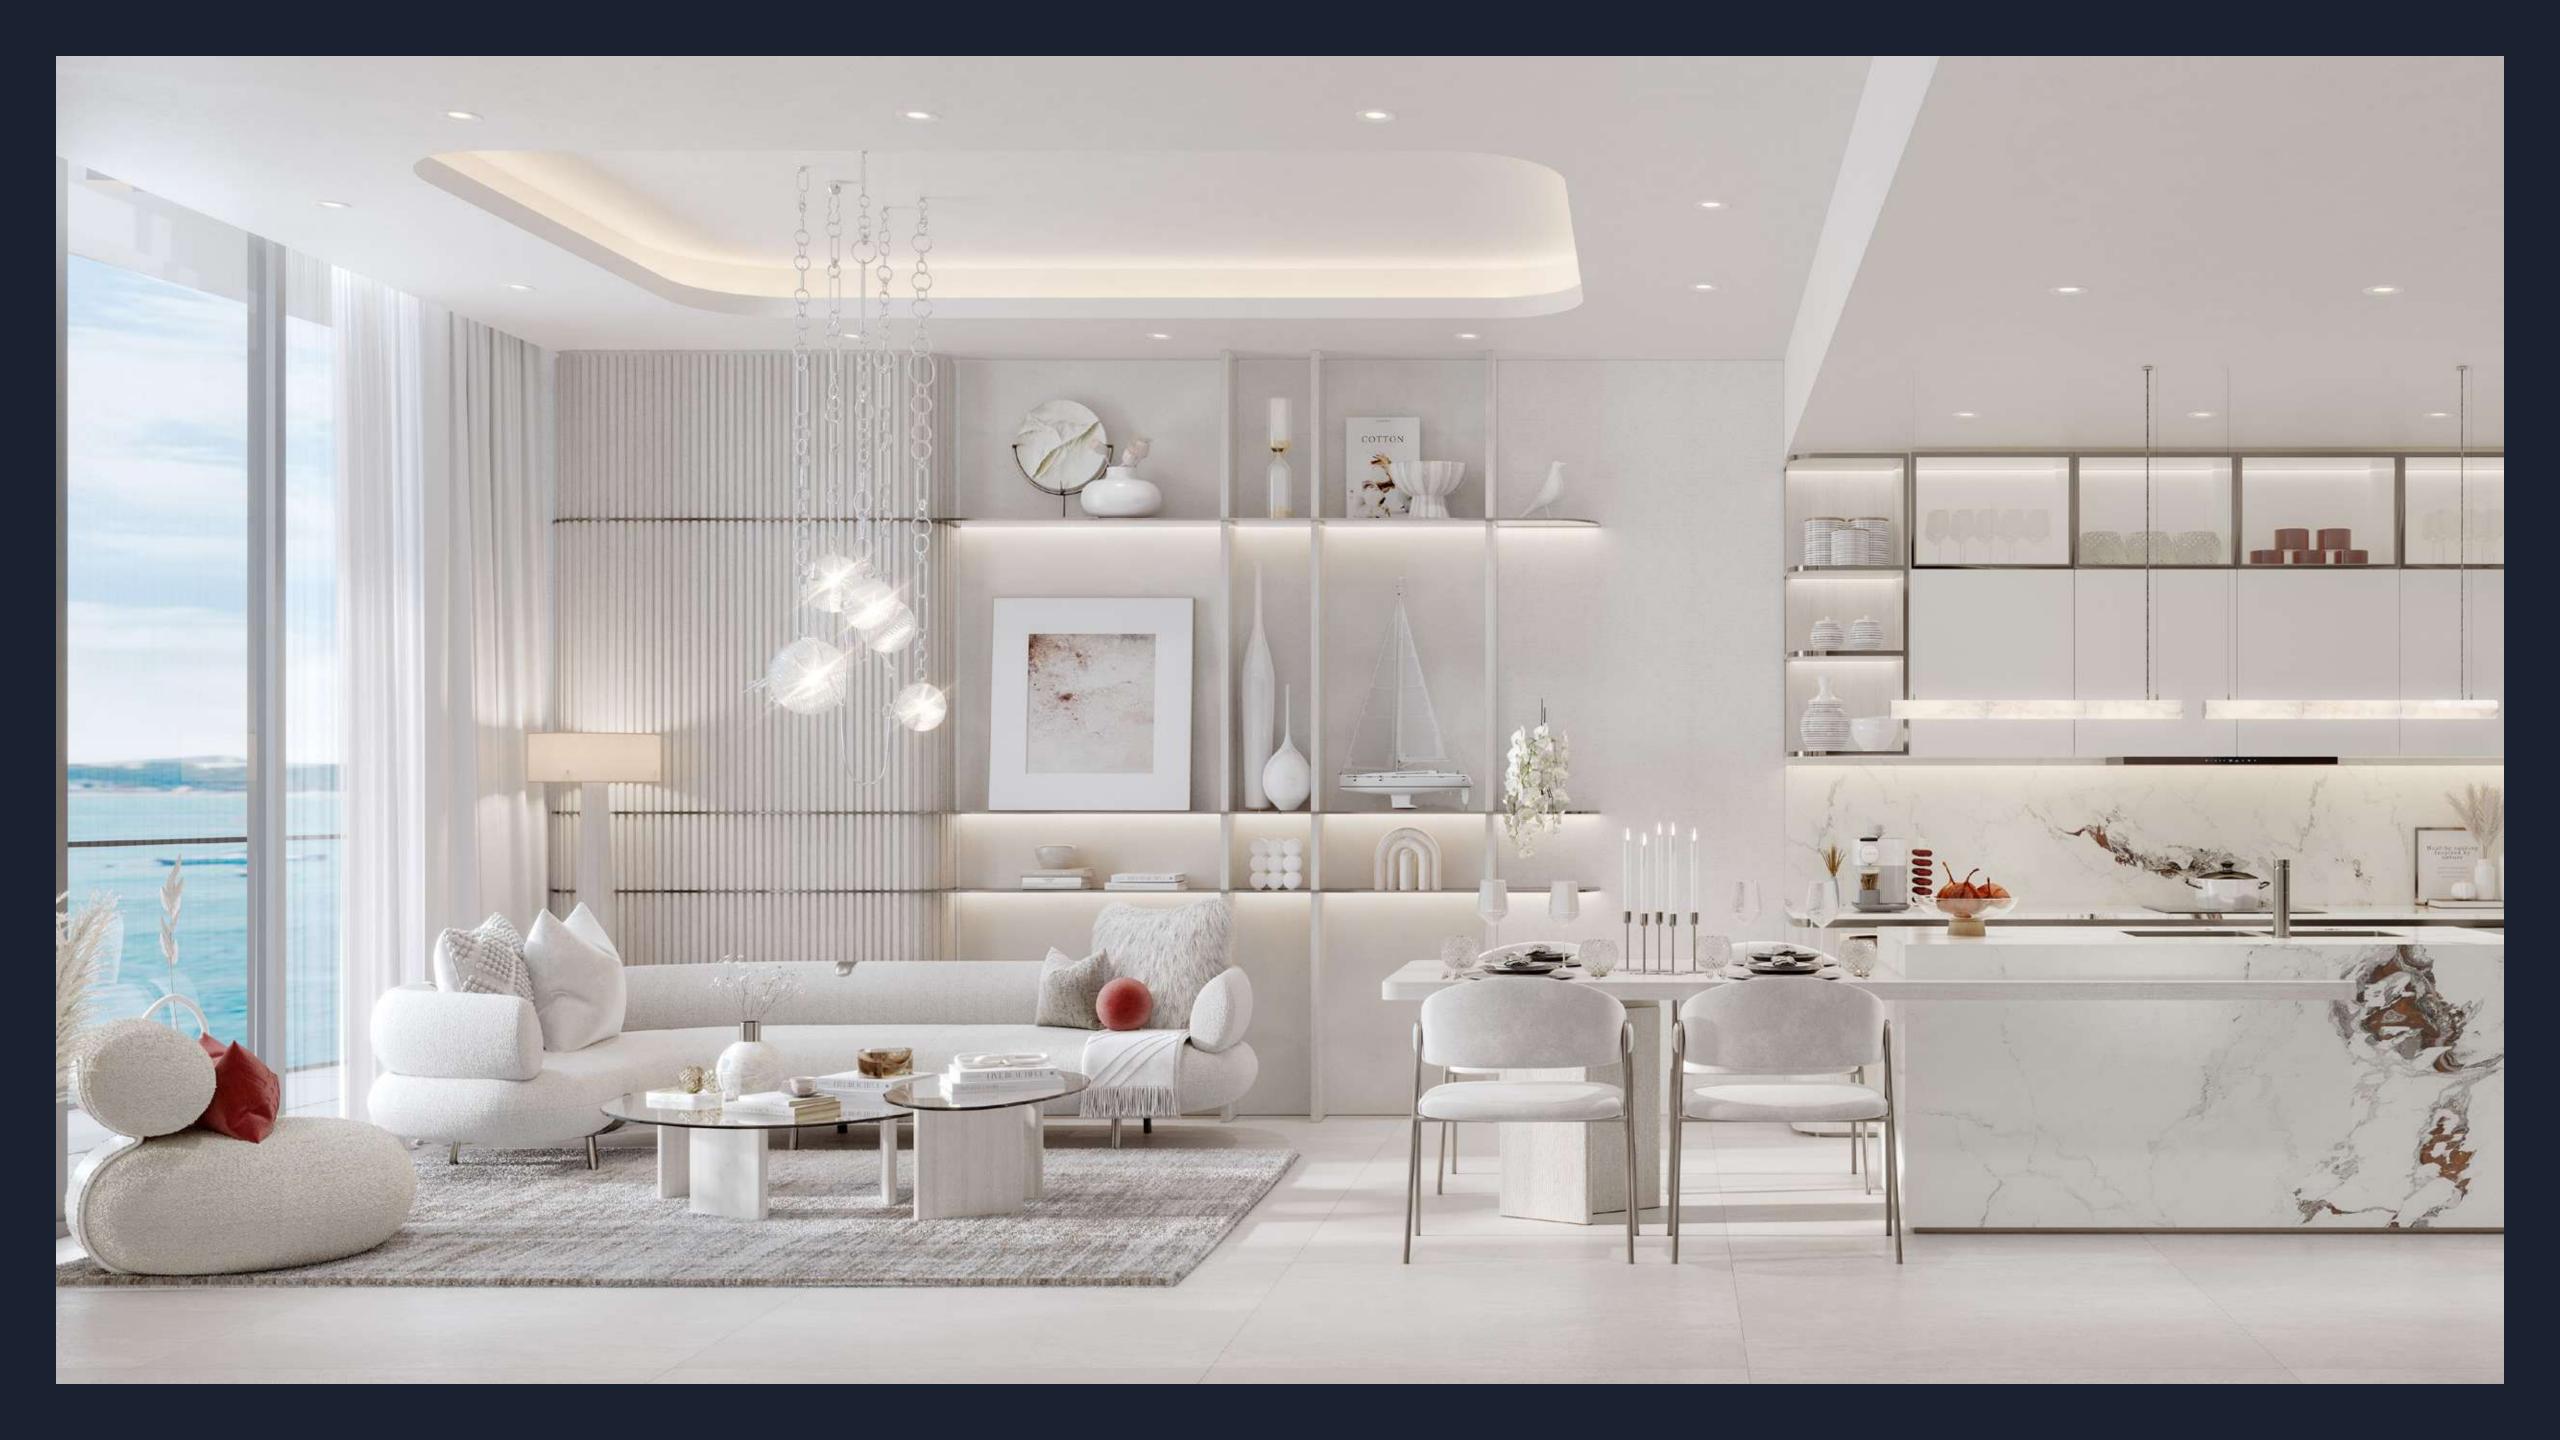

Inside the collection of apartments, duplex suites, penthouses and terrace houses at Côtier House, each impeccable detail combines the intuitive and the beautiful. Carefully selected material palettes create seamless functionality, usability, and practicality within the open layout of each home.

Curtained floor-to-ceiling windows give residents a subtle control over natural light as it reflects and diffuses across the interior materials — highlighting a masterfully tailored furniture selection as each room is bathed in sunlight.

Experience the perfect blend of elegance and modernity in our spacious apartments. Designed to inspire, these residences offer seamless layouts, premium finishes, and thoughtful details that redefine luxury living. Privacy and comfort come standard, making every moment truly extraordinary.

Smooth curves within intimate settings create a softness among the clean angular shapes that define our contemporary materials pallet. Here, residents live in privacy and comfort down to every extraordinary detail.