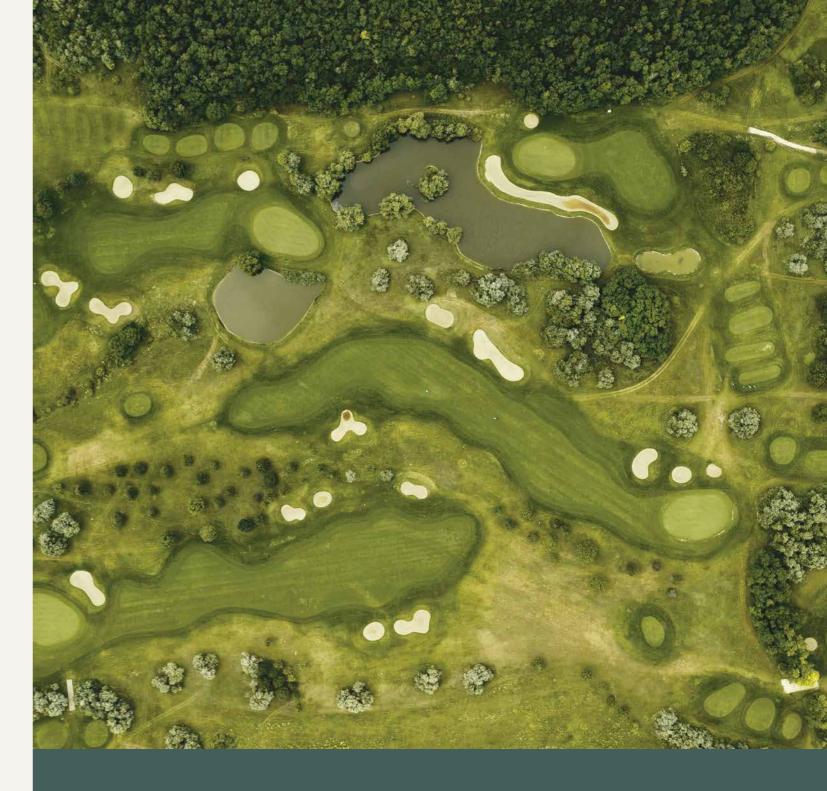

# **GOLF COURSE**

**BLENDING RECREATION** WITH NATURE'S BEAUTY Picture a lush golf course framed with swaying trees serenaded by the gentle rhythms of the waves while the vast open sea paints a breathtaking backdrop.

Sobha Siniya Island, where the 18-hole golf course becomes an integral part of the island lifestyle.

MARINA LIFE MARINA LIFE