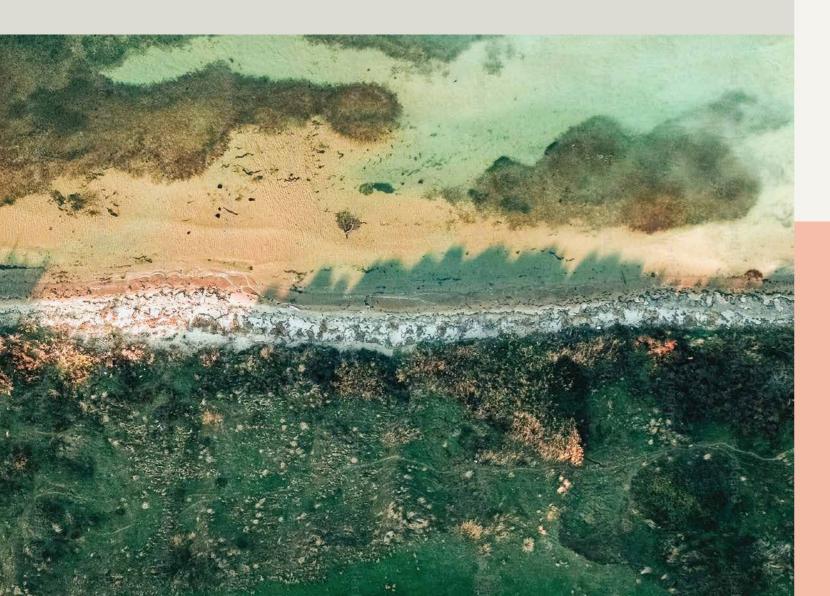

#### DISCOVER YOUR NATURAL HABITAT

Sobha Siniya Island stands as one of UAE's precious natural gems waiting to be explored. Cocooned by the azure waters of the Persian Gulf, this island boasts diverse habitats ranging from pristine white sand beaches to lush mangroves decorated by a rich tapestry of unique wildlife including gazelles, oryx, flamingos and rare turtles.

#### YOUR HOME; A NATURAL PARADISE

Sobha Siniya Island calls to those with a discerning taste for serenity and adventure alike. Here, lush mangroves merge seamlessly with pristine beaches, creating a sanctuary where wildlife flourishes and water activities abound.