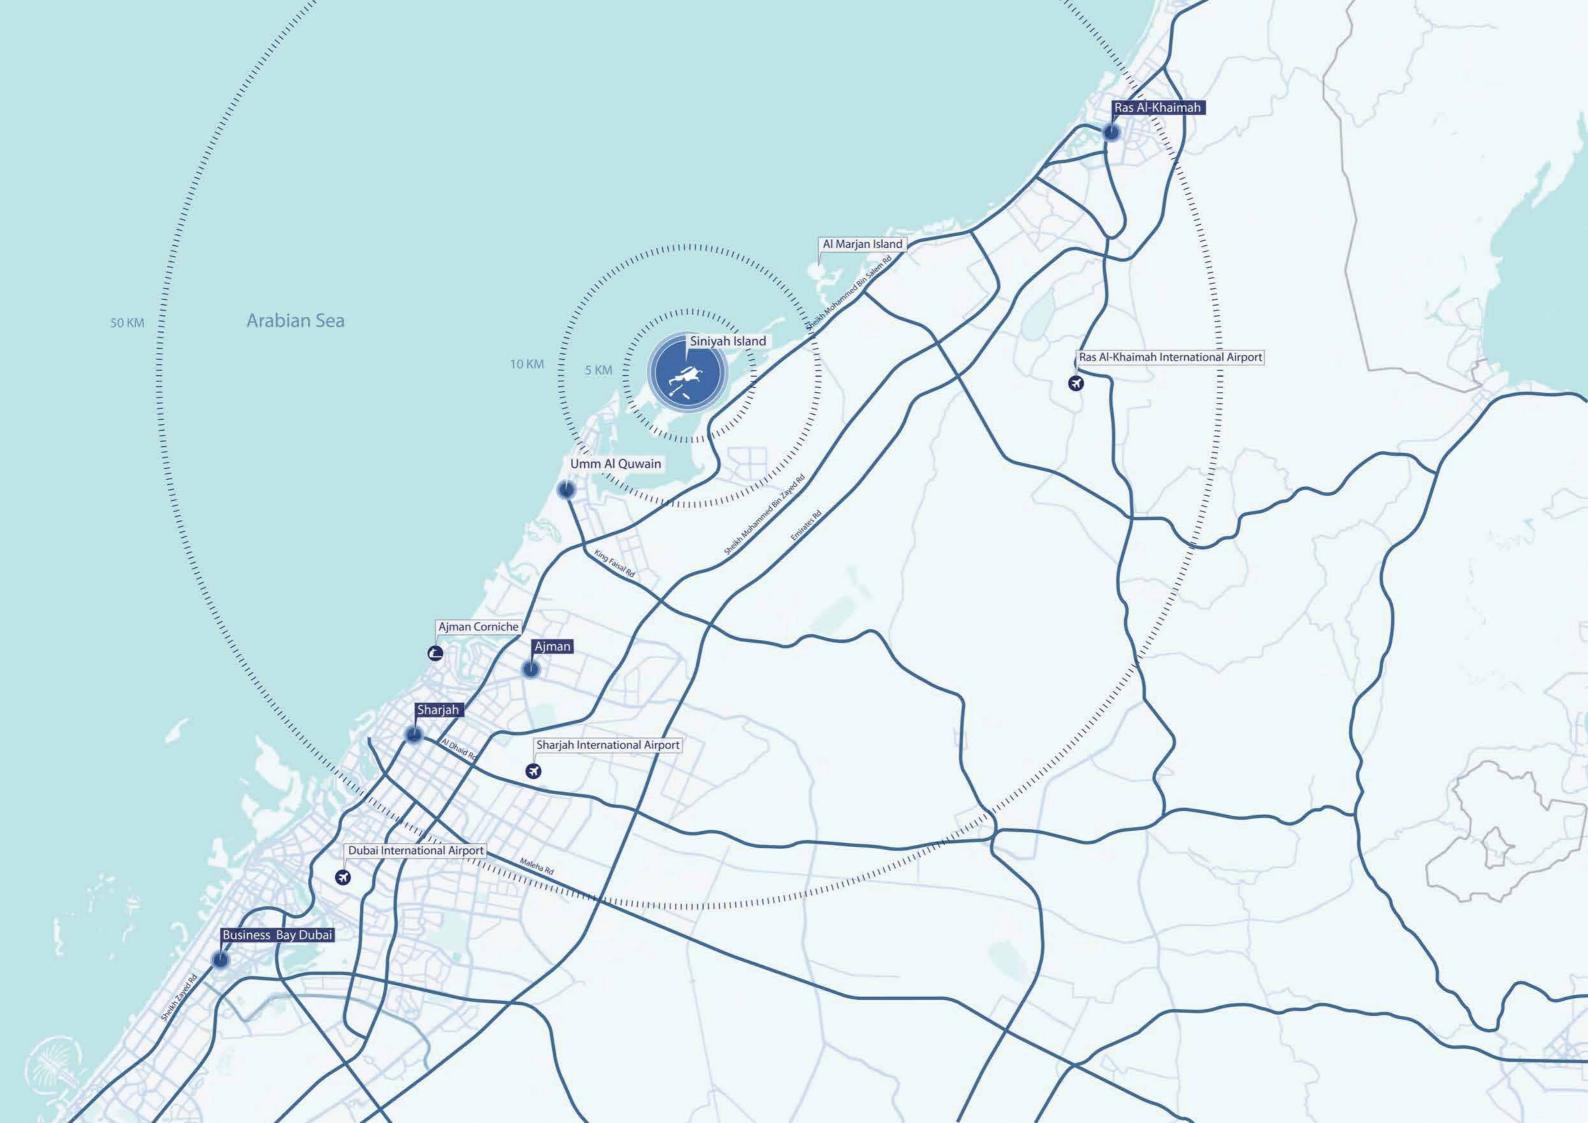

#### SOBHA SINIYA ISLAND

Sobha Siniya Island awaits just a 50 minute drive from Dubai or 30 minutes from Sharjah & 10 minutes from Al Marjan Island making it a haven that is accessible yet tucked away.